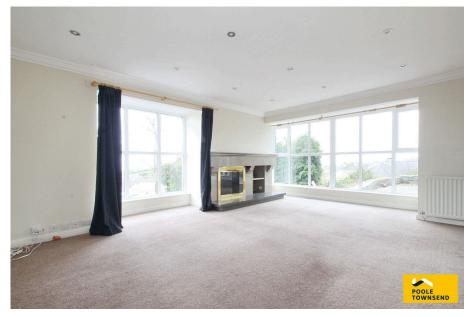

Situated in an elevated position within the village, boasting fabulous open views towards Morecambe Bay and across the extensive garden grounds that back onto open fields. The accommodation features an open plan lounge/dining room that has extensive glazing creating a light and airy space that also has access onto a private patio. There is a fitted kitchen that also has access to the garden, 3 double bedrooms (1 en-suite), a 2-piece bathroom and separate WC plus an impressive family room with vaulted ceiling and sliding door to access the garden. The driveway provides ample parking, turning space and access into the twin garages. The garden includes colourful borders and planting, a private patio, extensive lawn and many mature trees. No upper chain.