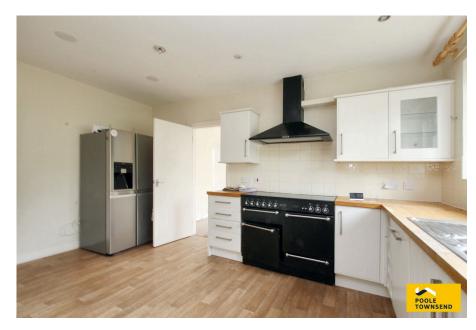

Situated in an elevated position within the village, boasting fabulous open views towards Morecambe Bay and across the extensive garden grounds that back onto open fields. The accommodation features an open plan lounge/dining room that has extensive glazing creating a light and airy space that also has access onto a private patio. There is a fitted kitchen that also has access to the garden, 3 double bedrooms (1 en-suite), a 2-piece bathroom and separate WC plus an impressive family room with vaulted ceiling and sliding door to access the garden. The driveway provides ample parking, turning space and access into the twin garages. The garden includes colourful borders and planting, a private patio, extensive lawn and many mature trees. No upper chain.