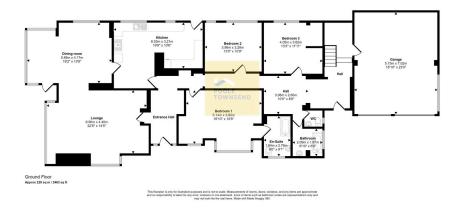

Situated in an elevated position within the village, boasting fabulous open views towards Morecambe Bay and across the extensive garden grounds that back onto open fields. The accommodation features an open plan lounge/dining room that has extensive glazing creating a light and airy space that also has access onto a private patio. There is a fitted kitchen that also has access to the garden, 3 double bedrooms (1 en-suite), a 2-piece bathroom and separate WC plus an impressive family room with vaulted ceiling and sliding door to access the garden. The driveway provides ample parking, turning space and access into the twin garages. The garden includes colourful borders and planting, a private patio, extensive lawn and many mature trees. No upper chain.