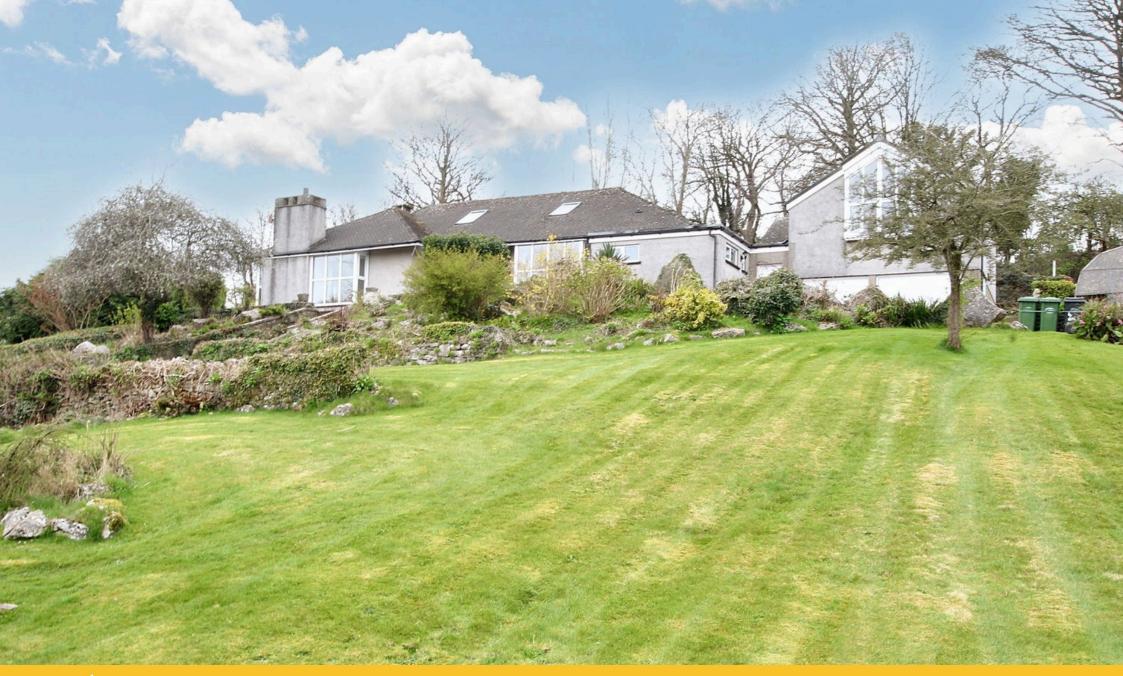

Situated in an elevated position within the village, boasting fabulous open views towards Morecambe Bay and across the extensive garden grounds that back onto open fields. The accommodation features an open plan lounge/dining room that has extensive glazing creating a light and airy space that also has access onto a private patio. There is a fitted kitchen that also has access to the garden, 3 double bedrooms (1 en-suite), a 2-piece bathroom and separate WC plus an impressive family room with vaulted ceiling and sliding door to access the garden. The driveway provides ample parking, turning space and access into the twin garages. The garden includes colourful borders and planting, a private patio, extensive lawn and many mature trees. No upper chain.