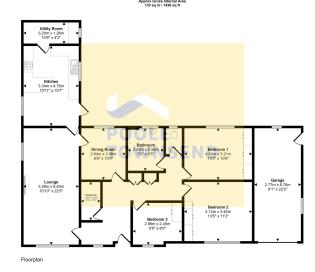

Freehold

• Beautiful gardens to the side • Council tax band E and rear

An outstanding detached bungalow in this lovely position to the outskirts of town, in a sought-after location where properties seldom become available. The accommodation is all on the one level with wide open hallway, large lounge, separate dining room, kitchen with utility room, 3 bedroom 2 of which are large double, 3 piece bathroom suite and single garage. Beautifully presented gardens to the side and rear with established shrubs and flowers. Viewings highly recommended. No upper chain.