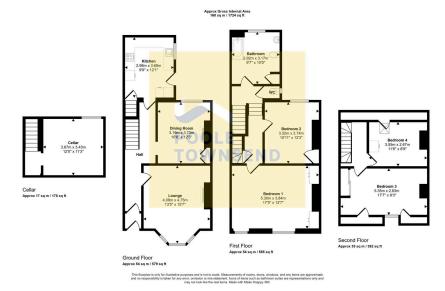

£310,000

• Spacious Townhouse

• Well presented throughout

• 2 reception rooms

 Excellent town centre location

• Stylish kitchen

4 bedrooms

Situated within easy reach of the towns vibrant centre and Ford Park, this impressive Victorian style home presents extensive accommodation over 3 floors with the added benefit of a basement/cellar. The forecourt fronted property has a beautiful mosaic tiled finish to the entrance hall, two reception rooms, kitchen, 2 double bedrooms, a bathroom and separate WC to the first floor and two further double bedrooms to the second floor. There is a gas-fired central heating system, double glazing to the majority of the property and an enclosed yard.