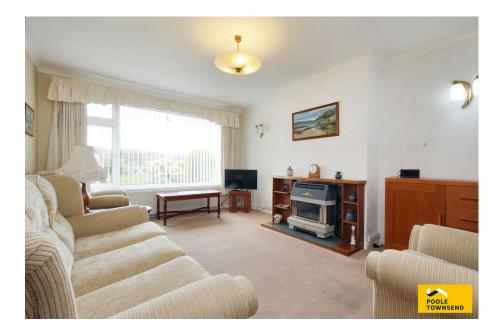

This floorplan is only for illustrative purposes and is not to scale. Measurements of rooms, doors, windows, and any items are approximate

Located on the fringe of the popular Croftlands area of Ulverston, this semi-detached true bungalow offers nicely appointed accommodation that benefits from a conservatory extension and colourful garden areas to the front and rear. The central hallway has a useful storage cupboard and ladder access into a large loft area. There are also doors from the hall accessing all of the accommodation which includes a bright and airy lounge that overlooks the garden, three bedrooms, kitchen and a three-piece shower room. The conservatory is accessed via the kitchen. There is a private driveway leading to a garage, a gas-fired central heating system, double glazing and no upper chain.