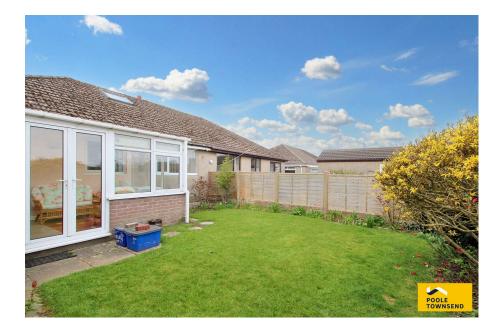

This floorplan is only for illustrative purposes and is not to scale. Measurements of rooms, doors, windows, and any items are approximate

Located on the fringe of the popular Croftlands area of Ulverston, this semi-detached true bungalow offers nicely appointed accommodation that benefits from a conservatory extension and colourful garden areas to the front and rear. The central hallway has a useful storage cupboard and ladder access into a large loft area. There are also doors from the hall accessing all of the accommodation which includes a bright and airy lounge that overlooks the garden, three bedrooms, kitchen and a three-piece shower room. The conservatory is accessed via the kitchen. There is a private driveway leading to a garage, a gas-fired central heating system, double glazing and no upper chain.