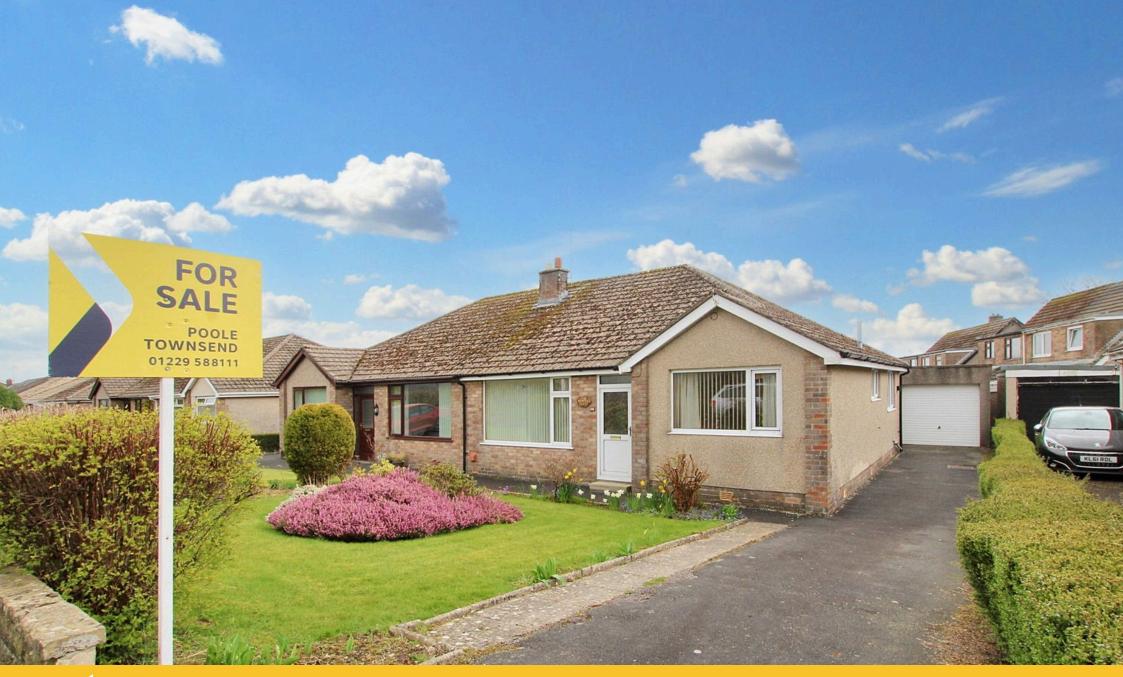

## Urswick Road, Ulverston

£285,000

- Super 3 Bedroom Semi Detached Bungalow
- Front And Rear Garden
- Views Across Open Fields
- Freehold
- · Council Tax Band C

- Drive And Detached Garage
- Sought After Location
- Conservertory
- No Upper Chain

This floorplan is only for illustrative purposes and is not to scale. Measurements of rooms, doors, windows, and any items are approximate

Located on the fringe of the popular Croftlands area of Ulverston, this semi-detached true bungalow offers nicely appointed accommodation that benefits from a conservatory extension and colourful garden areas to the front and rear. The central hallway has a useful storage cupboard and ladder access into a large loft area. There are also doors from the hall accessing all of the accommodation which includes a bright and airy lounge that overlooks the garden, three bedrooms, kitchen and a three-piece shower room. The conservatory is accessed via the kitchen. There is a private driveway leading to a garage, a gas-fired central heating system, double glazing and no upper chain.