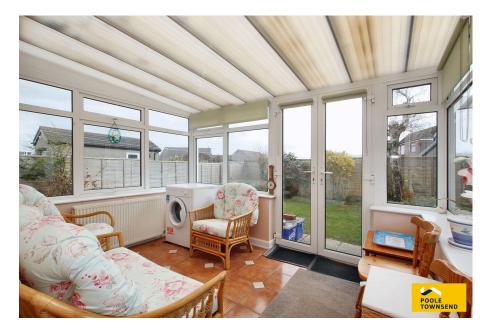

This floorplan is only for illustrative purposes and is not to scale. Measurements of rooms, doors, windows, and any items are approximate

Located on the fringe of the popular Croftlands area of Ulverston, this semi-detached true bungalow offers nicely appointed accommodation that benefits from a conservatory extension and colourful garden areas to the front and rear. The central hallway has a useful storage cupboard and ladder access into a large loft area. There are also doors from the hall accessing all of the accommodation which includes a bright and airy lounge that overlooks the garden, three bedrooms, kitchen and a three-piece shower room. The conservatory is accessed via the kitchen. There is a private driveway leading to a garage, a gas-fired central heating system, double glazing and no upper chain.