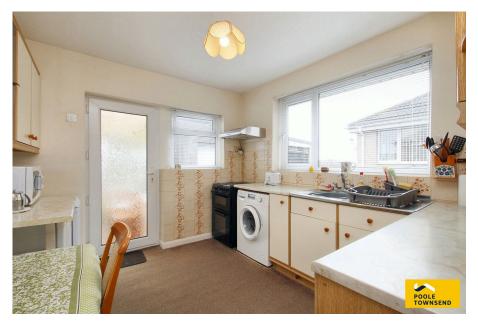

This floorplan is only for illustrative purposes and is not to scale. Measurements of rooms, doors, windows, and any items are approximate

Located on the fringe of the popular Croftlands area of Ulverston, this semi-detached true bungalow offers nicely appointed accommodation that benefits from a conservatory extension and colourful garden areas to the front and rear. The central hallway has a useful storage cupboard and ladder access into a large loft area. There are also doors from the hall accessing all of the accommodation which includes a bright and airy lounge that overlooks the garden, three bedrooms, kitchen and a three-piece shower room. The conservatory is accessed via the kitchen. There is a private driveway leading to a garage, a gas-fired central heating system, double glazing and no upper chain.