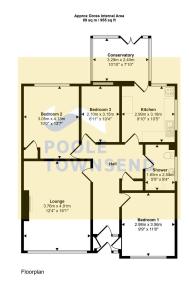

This floorplan is only for illustrative purposes and is not to scale. Measurements of rooms, doors, windows, and any items are approximate

Located on the fringe of the popular Croftlands area of Ulverston, this semi-detached true bungalow offers nicely appointed accommodation that benefits from a conservatory extension and colourful garden areas to the front and rear. The central hallway has a useful storage cupboard and ladder access into a large loft area. There are also doors from the hall accessing all of the accommodation which includes a bright and airy lounge that overlooks the garden, three bedrooms, kitchen and a three-piece shower room. The conservatory is accessed via the kitchen. There is a private driveway leading to a garage, a gas-fired central heating system, double glazing and no upper chain.