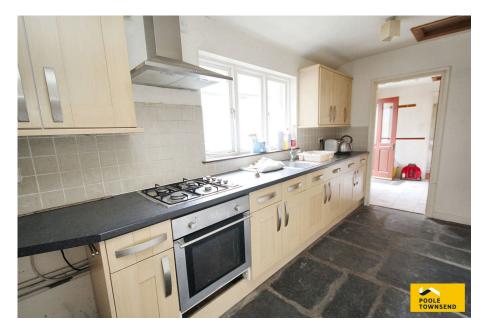

## 🍋 3 🚰 1 🚍 2

- Deceptively spacious Townhouse
- Freehold

- 2 reception rooms
- Garage parking

- 3 bedrooms
- Modern kitchen

room

· Downstairs wc and utility

- No upper chain
- Great location within walking 
  Council tax band C distance to the town centre

SPACIOUS 3 BED TOWNHOUSE WITH GARAGE Substantial town house situated close to Ulverston town centre. 2 reception rooms, kitchen, cellar, 3 bedrooms and bathroom. Good size garage at the rear. some modernisation to taste required which is reflected in price. Must be viewed to appreciate size. No upper chain. Viewing recommended