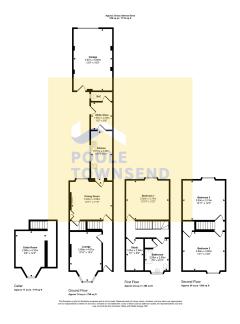

## 🍋 3 🚰 1 🚍 2

- Deceptively spacious Townhouse
- Freehold

- 2 reception rooms
- Garage parking

- 3 bedrooms
- Modern kitchen

room

· Downstairs wc and utility

- No upper chain
- Great location within walking 
  Council tax band C distance to the town centre

SPACIOUS 3 BED TOWNHOUSE WITH GARAGE Substantial town house situated close to Ulverston town centre. 2 reception rooms, kitchen, cellar, 3 bedrooms and bathroom. Good size garage at the rear. some modernisation to taste required which is reflected in price. Must be viewed to appreciate size. No upper chain. Viewing recommended