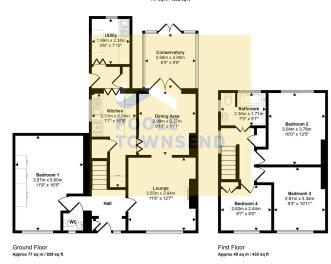

This family home is situated in a great location that is convenient for local amenities including schools, transport and recreational space. The property has been significantly extended and improved so it now offers two reception areas, conservatory extension, modern kitchen with walk-in pantry cupboard and separate freezer/utility room. There is a ground floor WC and also a double bedroom to the ground floor. The first floor provides three further bedrooms and a four piece bathroom. The property also boasts a substantial garage with double width driveway and garden that wraps around the front, side and rear of the property.