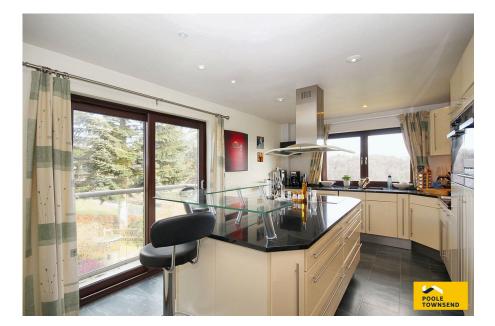

- Fantastic 4 Bedroom Detached Home
- · Master With En-Suite

Office Space

- Detached Double Garage And Large Drive
- Views Across The Estuary And Nearby Fells
- Large Garden

Sunny Balcony

Freehold

This architecturally designed family home is set in an elevated position, offering stunning panoramic views across the River Leven, Morecambe Bay, and the surrounding fells. Spacious and filled with natural light, the property is thoughtfully laid over two floors and surrounded by beautifully maintained lawn gardens. The ground floor features two inviting reception rooms, a wellappointed breakfast kitchen, a utility room, a double bedroom, and a shower room. On the lower ground floor, there are three additional bedrooms, including a master with an en-suite, plus a family bathroom. Each bedroom benefits from fitted wardrobes, and two dedicated store rooms provide practical storage solutions. With the added convenience of a private driveway and a detached double garage, this home offers must be viewed to fully appreciate the space, design, and breath-taking scenery this unique property has to offer.