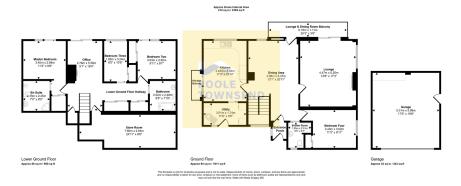

- Fantastic 4 Bedroom Detached Home
- · Master With En-Suite

Office Space

- Detached Double Garage And Large Drive
- Views Across The Estuary And Nearby Fells
- Large Garden

Sunny Balcony

Freehold

This architecturally designed family home is set in an elevated position, offering stunning panoramic views across the River Leven, Morecambe Bay, and the surrounding fells. Spacious and filled with natural light, the property is thoughtfully laid over two floors and surrounded by beautifully maintained lawn gardens. The ground floor features two inviting reception rooms, a wellappointed breakfast kitchen, a utility room, a double bedroom, and a shower room. On the lower ground floor, there are three additional bedrooms, including a master with an en-suite, plus a family bathroom. Each bedroom benefits from fitted wardrobes, and two dedicated store rooms provide practical storage solutions. With the added convenience of a private driveway and a detached double garage, this home offers must be viewed to fully appreciate the space, design, and breath-taking scenery this unique property has to offer.