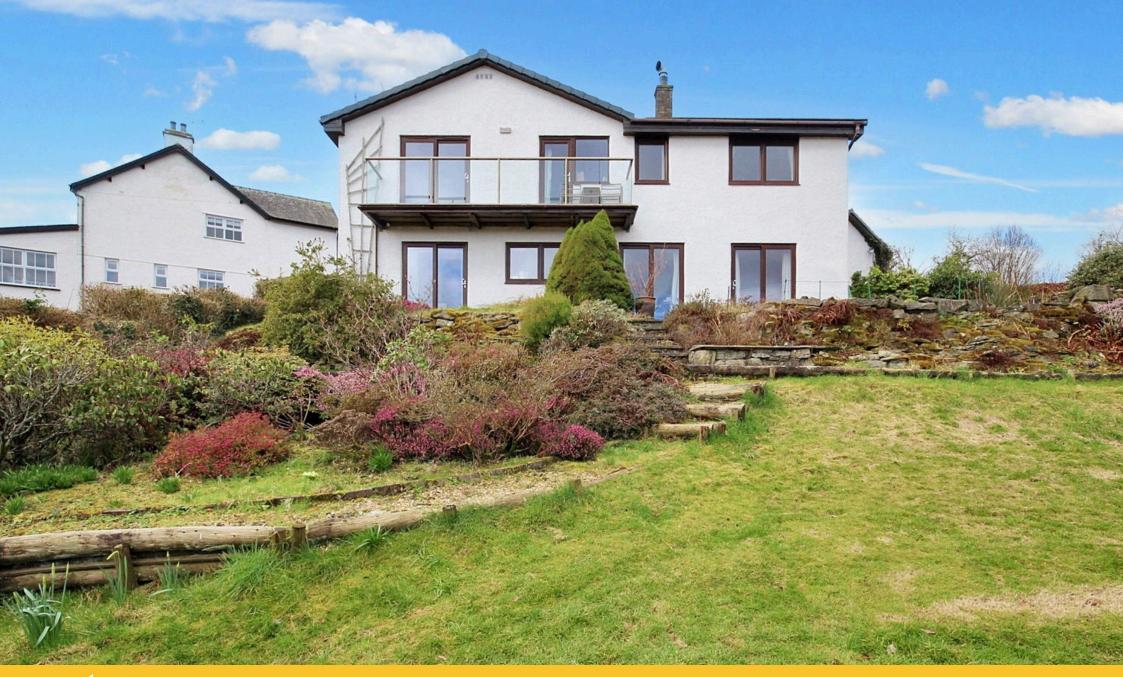

- Fantastic 4 Bedroom Detached Home
- · Master With En-Suite

Office Space

- Detached Double Garage And Large Drive
- Views Across The Estuary And Nearby Fells
- Large Garden

Sunny Balcony

Freehold

This architecturally designed family home is set in an elevated position, offering stunning panoramic views across the River Leven, Morecambe Bay, and the surrounding fells. Spacious and filled with natural light, the property is thoughtfully laid over two floors and surrounded by beautifully maintained lawn gardens. The ground floor features two inviting reception rooms, a wellappointed breakfast kitchen, a utility room, a double bedroom, and a shower room. On the lower ground floor, there are three additional bedrooms, including a master with an en-suite, plus a family bathroom. Each bedroom benefits from fitted wardrobes, and two dedicated store rooms provide practical storage solutions. With the added convenience of a private driveway and a detached double garage, this home offers must be viewed to fully appreciate the space, design, and breath-taking scenery this unique property has to offer.