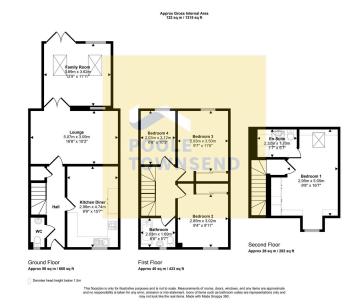

Situated on the exclusive Stone Cross Mansion development, this impressive family home offers extended accommodation, private off-road parking and family/pet friendly enclosed garden to the rear. The fixtures & fittings are contemporary in style and complimented by the décor throughout. The 3 storey town house style arrangement of the accommodation features a family room with double doors opening directly into the garden, a lounge, GF WC and a smartly presented kitchen/dining room with integrated appliances. The landing leads to the first three bedrooms and family bathroom plus a second staircase that leads to the master bedroom with en-suite on the upper floor. The property boasts an excellent EPC rating of band B and an EV charging station.

£410,000

- Excellent semi detached home
- Beautifully presented throughout
- Stylish kitchen
- Off road parking
- Freehold

- Highly sought after location
- 2 reception rooms
- 4 bedrooms main en-suite
- Rear garden
- · Council tax band D