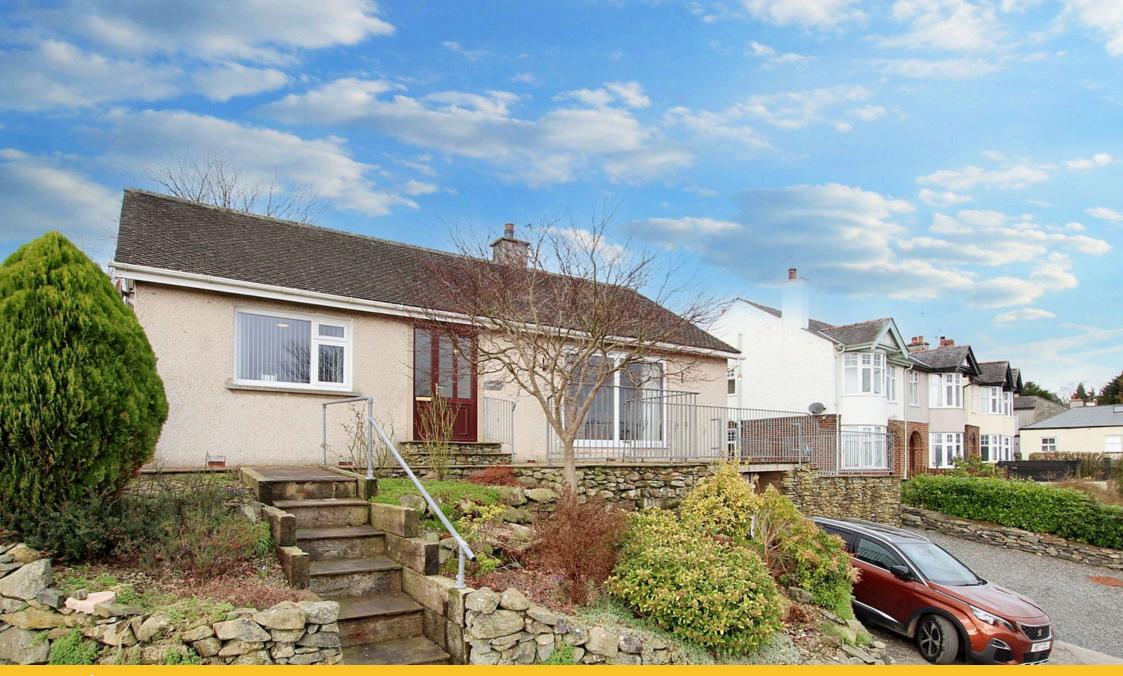

£375,000

may not look like the real items. Made with Made Snappy 360.

Located in a lovely, elevated position within the village of Greenodd, boasting fine elevated views to the front towards the Levens Estuary and tree lined fields. The property's accommodation is nicely proportioned and offers 3 bedrooms, a spacious lounge/diner with sliding door accessing a large terrace, a smartly modernised shower room and kitchen with integrated appliances and laundry room alongside. There is a modern condensing-combi boiler, upvc DG, an integral garage and off-road parking. The rear garden features a large patio and a shaped lawn with greenhouse and shed. No upper chain.