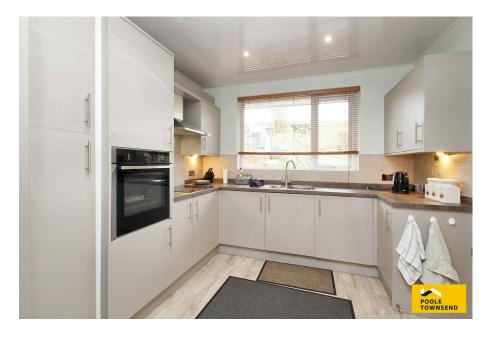

£375,000

may not look like the real items. Made with Made Snappy 360.

Located in a lovely, elevated position within the village of Greenodd, boasting fine elevated views to the front towards the Levens Estuary and tree lined fields. The property's accommodation is nicely proportioned and offers 3 bedrooms, a spacious lounge/diner with sliding door accessing a large terrace, a smartly modernised shower room and kitchen with integrated appliances and laundry room alongside. There is a modern condensing-combi boiler, upvc DG, an integral garage and off-road parking. The rear garden features a large patio and a shaped lawn with greenhouse and shed. No upper chain.