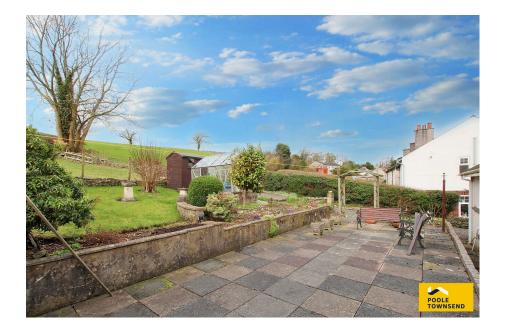

£375,000

may not look like the real items. Made with Made Snappy 360.

Located in a lovely, elevated position within the village of Greenodd, boasting fine elevated views to the front towards the Levens Estuary and tree lined fields. The property's accommodation is nicely proportioned and offers 3 bedrooms, a spacious lounge/diner with sliding door accessing a large terrace, a smartly modernised shower room and kitchen with integrated appliances and laundry room alongside. There is a modern condensing-combi boiler, upvc DG, an integral garage and off-road parking. The rear garden features a large patio and a shaped lawn with greenhouse and shed. No upper chain.