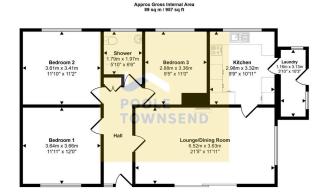

£375,000

may not look like the real items. Made with Made Snappy 360.

Located in a lovely, elevated position within the village of Greenodd, boasting fine elevated views to the front towards the Levens Estuary and tree lined fields. The property's accommodation is nicely proportioned and offers 3 bedrooms, a spacious lounge/diner with sliding door accessing a large terrace, a smartly modernised shower room and kitchen with integrated appliances and laundry room alongside. There is a modern condensing-combi boiler, upvc DG, an integral garage and off-road parking. The rear garden features a large patio and a shaped lawn with greenhouse and shed. No upper chain.