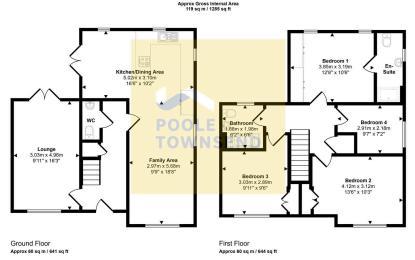

- Spacious Family Home
- 4 Bedrooms With 1 En-Suite
- Detached Garage With Driveway
- Ground Floor W/C
- Gardens To Front And Rear
- Impressive Kitchen With Dining Area

Cosy Snug

· Close To Local Amenities

Freehold

Council Tax Band E

This floorplan is only for illustrative purposes and is not to scale. Measurements of rooms, doors, windows, and any items are approximate sibility is taken for any error, omission or mis-statement. Icons of flems such as bathroom suites are represent may not look like the real items. Made with Made Snappy 360.

This fabulous home is set on a surprisingly generous plot that includes a private driveway leading to a detached garage and a family/pet friendly garden to the rear. The accommodation is immaculately presented throughout, featuring many upgrades from the developers original specification. The hallway has access to a 2-piece cloakroom/WC, a lounge with double doors opening into the garden, a fantastic multi-functional room with a relaxing family area, kitchen and a dining space that also has access into the garden. The four bedrooms include a master bedroom with an en-suite shower room. There is also a stylish family bathroom. This property has a high energy efficiency rating with a SAP EPC score of band B. Additional peace of mind is provided by the NHBC guarantee.