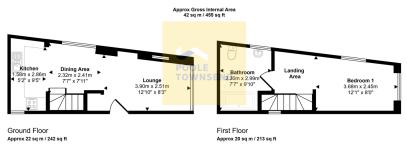

This floorplan is only for illustrative purposes and is not to scale. Measurements of rooms, doors, windows, and any items are approximate and no responsibility is taken for any error, omission or mis-statement. I.cons of items such as bathroom sultes are representations only and may not look like the teal items. Made with Made Snappy 360.

Nestled away within the centre of this vibrant market town, this property benefits from having convenient access to all the central amenities Ulverston has to offer. Buxton Lodge has been renovated to a high standard. This stylish accommodation extends over 2 floors including open plan Lounge / Kitchen to the ground floor, staircase leading to the first floor with a modern bathroom and bedroom. Ideal for a range of buyers including investors as currently used as a successful holiday let, second home or FTB. No upper chain. Viewing highly recommended.