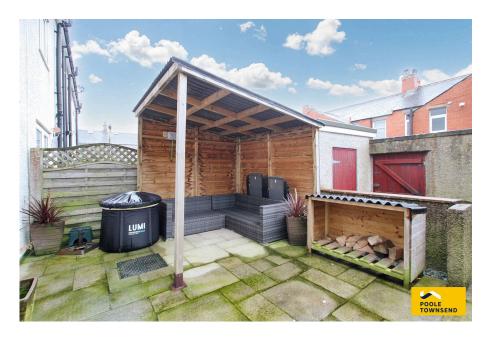

Freehold

· Council tax band C

This exclusive development of 8 town house style properties is located just a stones through away from the heart of this vibrant Market town. Constructed circa 2012, this stylishly presented 3 storey home offers spacious accommodation that would ideally suit a family buyer. There is a generously proportioned lounge with a feature stove, a kitchen/diner with double doors opening into a patio style garden, 2-piece GF cloakroom, 3 first floors bedrooms (1 en-suite) and a family bathroom, 1 second floor bedroom with en-suite shower room. There is ORP for 2 cars, upvc DG and a GCH system.