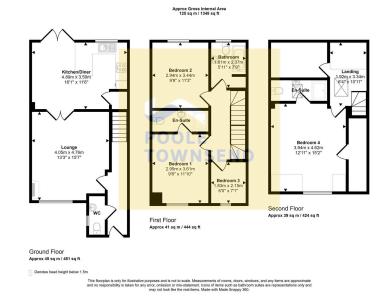

Freehold

· Council tax band C

This exclusive development of 8 town house style properties is located just a stones through away from the heart of this vibrant Market town. Constructed circa 2012, this stylishly presented 3 storey home offers spacious accommodation that would ideally suit a family buyer. There is a generously proportioned lounge with a feature stove, a kitchen/diner with double doors opening into a patio style garden, 2-piece GF cloakroom, 3 first floors bedrooms (1 en-suite) and a family bathroom, 1 second floor bedroom with en-suite shower room. There is ORP for 2 cars, upvc DG and a GCH system.