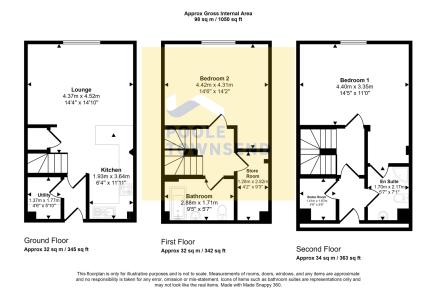

Modern 2 bed apartment over 3 floors offering flexible living space within just a few minutes walk from the festival town of Ulverston, and only a short drive to the edge of the Lake District. Must be viewed to be appreciated. Quality finishes throughout with landscaped shared gardens and private parking. Please note this property cannot be used as a holiday let.