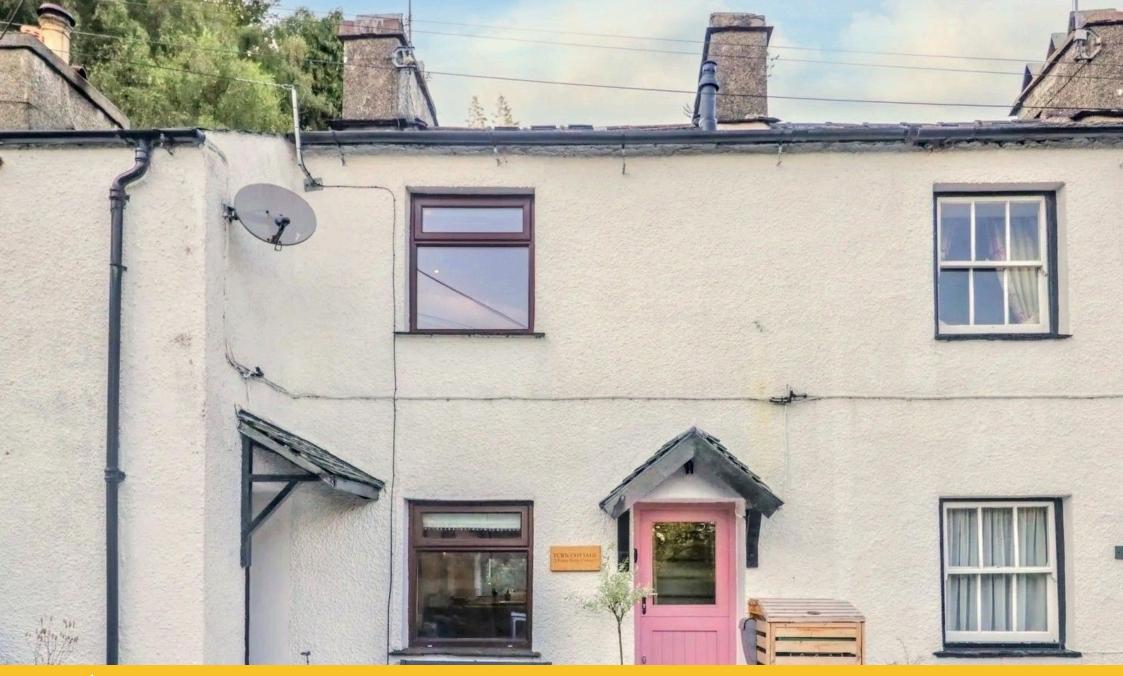

## Turn Cottage, 2 Force Forge, Satterthwaite

£285,000

- Beautiful country cottage
- Light and airy throughout
- Fabulous open plan living area
- Log burning stove

• 2 bedrooms

• Stylish bathroom

Off road parking

Turn Cottage is a traditional Lakeland style property that has been renovated to create a fabulous home or holiday retreat. Finished to an excellent standard throughout, this property has proved to be a successful holiday let with positive reviews left by former quests, which is something we're sure will appeal to investors. The open plan lounge and kitchen are smartly presented with touches of character retained including exposed stonework and timbers. The lounge centres around a modern looking log burning stove with a beautiful green slate hearth and inset. The kitchen includes a breakfast bar and a range of integrated appliances. The bedroom accommodation includes a large double room to the front and a smaller double room to the rear and a stylish fitted bathroom. There is an LPG central heating system, UPVC framed double glazing, off-road parking and no upper chain. A fabulous location within easy reach of