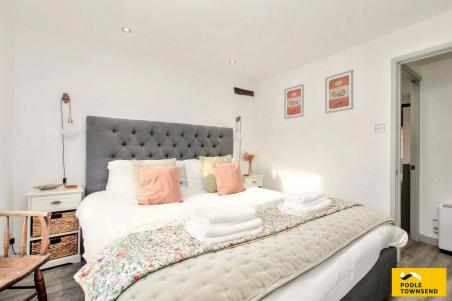

Turn Cottage is a traditional Lakeland style property that has been renovated to create a fabulous home or holiday retreat. Finished to an excellent standard throughout, this property has proved to be a successful holiday let with positive reviews left by former quests, which is something we're sure will appeal to investors. The open plan lounge and kitchen are smartly presented with touches of character retained including exposed stonework and timbers. The lounge centres around a modern looking log burning stove with a beautiful green slate hearth and inset. The kitchen includes a breakfast bar and a range of integrated appliances. The bedroom accommodation includes a large double room to the front and a smaller double room to the rear and a stylish fitted bathroom. There is an LPG central heating system, UPVC framed double glazing, off-road parking and no upper chain. A fabulous location within easy reach of