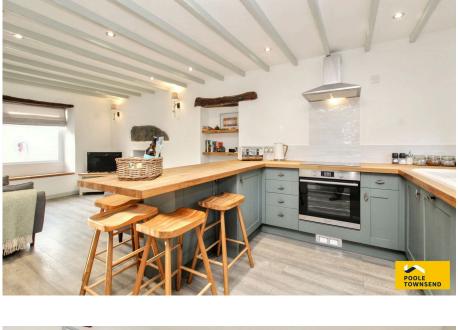

Turn Cottage is a traditional Lakeland style property that has been renovated to create a fabulous home or holiday retreat. Finished to an excellent standard throughout, this property has proved to be a successful holiday let with positive reviews left by former quests, which is something we're sure will appeal to investors. The open plan lounge and kitchen are smartly presented with touches of character retained including exposed stonework and timbers. The lounge centres around a modern looking log burning stove with a beautiful green slate hearth and inset. The kitchen includes a breakfast bar and a range of integrated appliances. The bedroom accommodation includes a large double room to the front and a smaller double room to the rear and a stylish fitted bathroom. There is an LPG central heating system, UPVC framed double glazing, off-road parking and no upper chain. A fabulous location within easy reach of