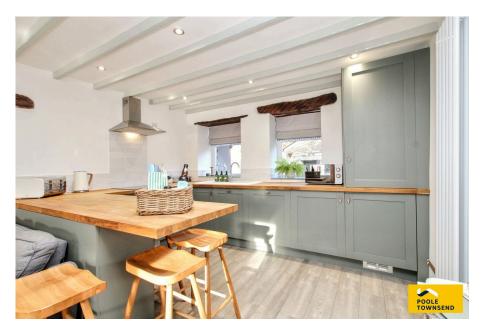

Turn Cottage is a traditional Lakeland style property that has been renovated to create a fabulous home or holiday retreat. Finished to an excellent standard throughout, this property has proved to be a successful holiday let with positive reviews left by former quests, which is something we're sure will appeal to investors. The open plan lounge and kitchen are smartly presented with touches of character retained including exposed stonework and timbers. The lounge centres around a modern looking log burning stove with a beautiful green slate hearth and inset. The kitchen includes a breakfast bar and a range of integrated appliances. The bedroom accommodation includes a large double room to the front and a smaller double room to the rear and a stylish fitted bathroom. There is an LPG central heating system, UPVC framed double glazing, off-road parking and no upper chain. A fabulous location within easy reach of