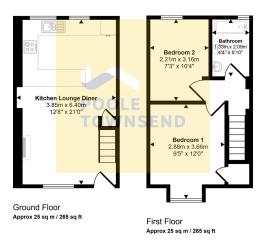

## Approx Gross Internal Area 49 sq m / 530 sq ft

This floorplan is only for illustrative purposes and is not to scale. Measurements of rooms, doors, windows, and any items are approximate and no responsibility is taken for any error, omission or mis-statement. Icons of items such as bathroom suites are representations only and may not look like the real items. Made with Made Snappy 360.