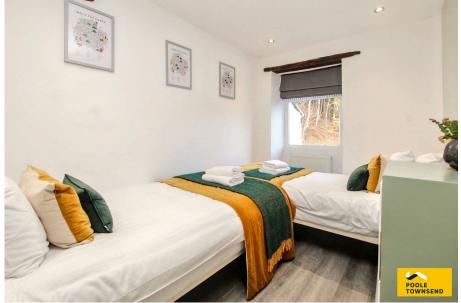

Turn Cottage is a traditional Lakeland style property that has been renovated to create a fabulous home or holiday retreat. Finished to an excellent standard throughout, this property has proved to be a successful holiday let with positive reviews left by former quests, which is something we're sure will appeal to investors. The open plan lounge and kitchen are smartly presented with touches of character retained including exposed stonework and timbers. The lounge centres around a modern looking log burning stove with a beautiful green slate hearth and inset. The kitchen includes a breakfast bar and a range of integrated appliances. The bedroom accommodation includes a large double room to the front and a smaller double room to the rear and a stylish fitted bathroom. There is an LPG central heating system, UPVC framed double glazing, off-road parking and no upper chain. A fabulous location within easy reach of