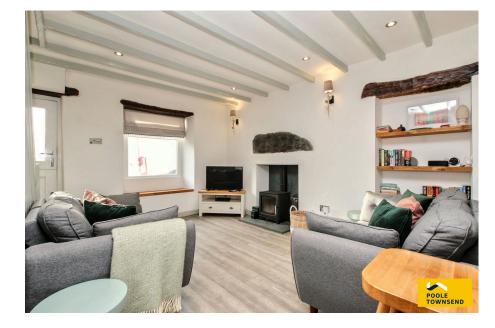

Turn Cottage is a traditional Lakeland style property that has been renovated to create a fabulous home or holiday retreat. Finished to an excellent standard throughout, this property has proved to be a successful holiday let with positive reviews left by former quests, which is something we're sure will appeal to investors. The open plan lounge and kitchen are smartly presented with touches of character retained including exposed stonework and timbers. The lounge centres around a modern looking log burning stove with a beautiful green slate hearth and inset. The kitchen includes a breakfast bar and a range of integrated appliances. The bedroom accommodation includes a large double room to the front and a smaller double room to the rear and a stylish fitted bathroom. There is an LPG central heating system, UPVC framed double glazing, off-road parking and no upper chain. A fabulous location within easy reach of