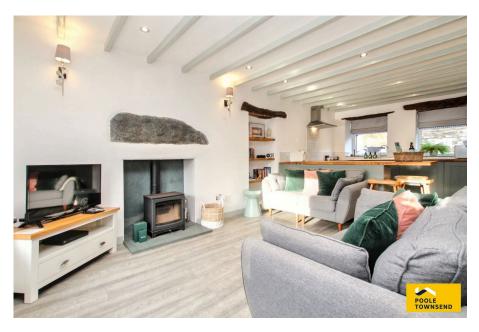

Turn Cottage is a traditional Lakeland style property that has been renovated to create a fabulous home or holiday retreat. Finished to an excellent standard throughout, this property has proved to be a successful holiday let with positive reviews left by former quests, which is something we're sure will appeal to investors. The open plan lounge and kitchen are smartly presented with touches of character retained including exposed stonework and timbers. The lounge centres around a modern looking log burning stove with a beautiful green slate hearth and inset. The kitchen includes a breakfast bar and a range of integrated appliances. The bedroom accommodation includes a large double room to the front and a smaller double room to the rear and a stylish fitted bathroom. There is an LPG central heating system, UPVC framed double glazing, off-road parking and no upper chain. A fabulous location within easy reach of