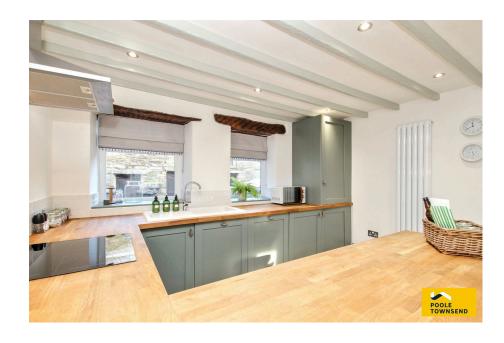

Turn Cottage is a traditional Lakeland style property that has been renovated to create a fabulous home or holiday retreat. Finished to an excellent standard throughout, this property has proved to be a successful holiday let with positive reviews left by former quests, which is something we're sure will appeal to investors. The open plan lounge and kitchen are smartly presented with touches of character retained including exposed stonework and timbers. The lounge centres around a modern looking log burning stove with a beautiful green slate hearth and inset. The kitchen includes a breakfast bar and a range of integrated appliances. The bedroom accommodation includes a large double room to the front and a smaller double room to the rear and a stylish fitted bathroom. There is an LPG central heating system, UPVC framed double glazing, off-road parking and no upper chain. A fabulous location within easy reach of