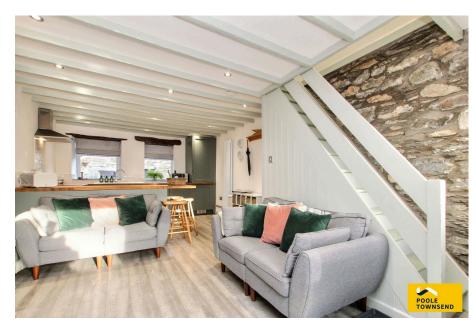

Turn Cottage is a traditional Lakeland style property that has been renovated to create a fabulous home or holiday retreat. Finished to an excellent standard throughout, this property has proved to be a successful holiday let with positive reviews left by former quests, which is something we're sure will appeal to investors. The open plan lounge and kitchen are smartly presented with touches of character retained including exposed stonework and timbers. The lounge centres around a modern looking log burning stove with a beautiful green slate hearth and inset. The kitchen includes a breakfast bar and a range of integrated appliances. The bedroom accommodation includes a large double room to the front and a smaller double room to the rear and a stylish fitted bathroom. There is an LPG central heating system, UPVC framed double glazing, off-road parking and no upper chain. A fabulous location within easy reach of