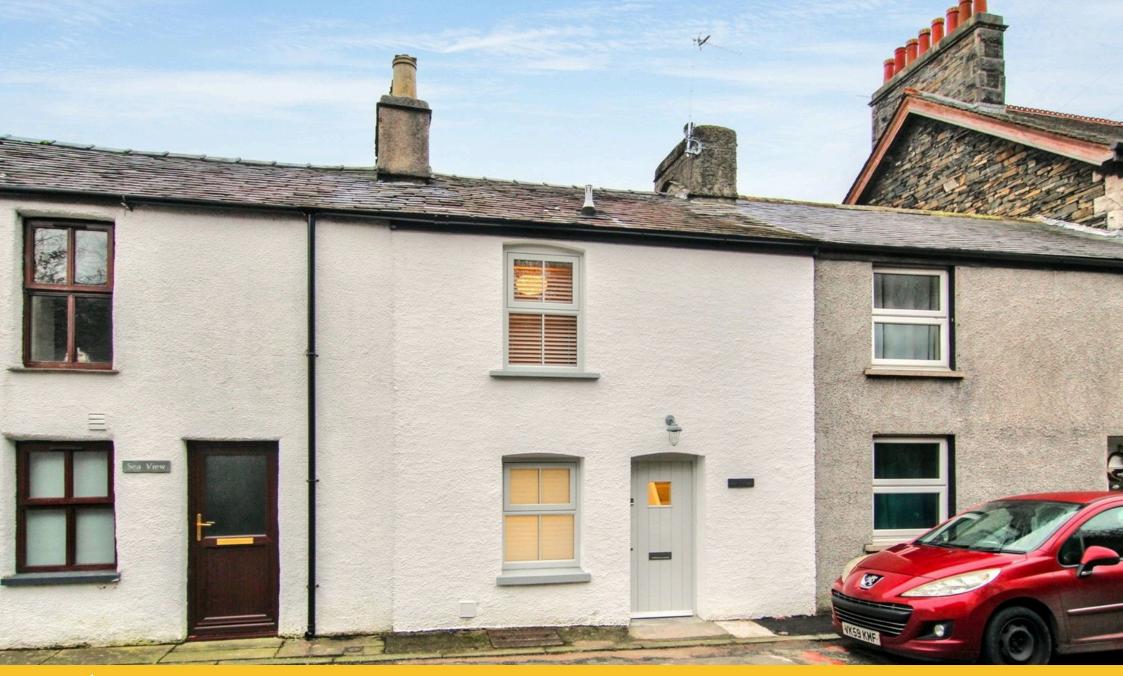

£250,000

- Fully refurbished terraced home
- Open plan kitchen / Dining Room
- Good sized garden
- Walk In Ready Home
- · Council Tax Band B

- Beautifully presented throughout
- · Two double bedrooms
- Outdoor Store
- Off road parking
- Freehold

Nestled away in Greenodd, a small village on the boundary of the Lake District National Park and the shores of the Levens Estuary. This Lakeland cottage has been thoroughly renovated to provide a wonderful home that will also appeal to buyers searching for a holiday retreat/investment. The deceptive looking property actually offers accommodation over 3 floors with the benefit of an extension to the rear. The property offers a modern feel throughout including contemporary fittings to the shower room and kitchen, white painted décor and beautiful oak panelled doors. The open plan ground floor provides a kitchen with integrated appliances and breakfast bar, lounge and dining space with direct access towards the garden. The middle floor is at street level and provides a cosy sitting room/reception hall, shower room and stairs up to the two bedrooms. No upper chain.