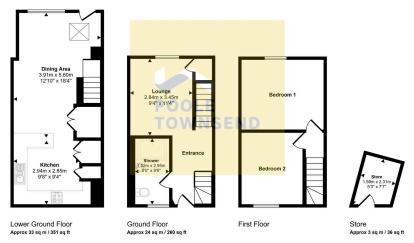

## Approx Gross Internal Area 60 sq m / 647 sq ft

This floorplan is only for illustrative purposes and is not to scale. Measurements of rooms, doors, windows, and any items are approximate and no responsibility is taken for any error, omission or mis-statement. Icons of items such as bathroom suites are representations only and the property of the pr

Nestled away in Greenodd, a small village on the boundary of the Lake District National Park and the shores of the Levens Estuary. This Lakeland cottage has been thoroughly renovated to provide a wonderful home that will also appeal to buyers searching for a holiday retreat/investment. The deceptive looking property actually offers accommodation over 3 floors with the benefit of an extension to the rear. The property offers a modern feel throughout including contemporary fittings to the shower room and kitchen, white painted décor and beautiful oak panelled doors. The open plan ground floor provides a kitchen with integrated appliances and breakfast bar, lounge and dining space with direct access towards the garden. The middle floor is at street level and provides a cosy sitting room/reception hall, shower room and stairs up to the two bedrooms. No upper chain.