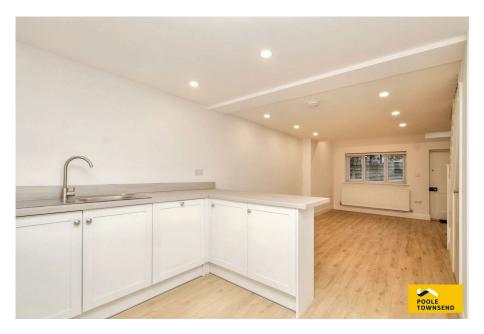

£250,000

- Fully refurbished terraced home
- Open plan kitchen / Dining Room
- Good sized garden
- Walk In Ready Home
- · Council Tax Band B

- Beautifully presented throughout
- · Two double bedrooms
- Outdoor Store
- Off road parking
- Freehold

Nestled away in Greenodd, a small village on the boundary of the Lake District National Park and the shores of the Levens Estuary. This Lakeland cottage has been thoroughly renovated to provide a wonderful home that will also appeal to buyers searching for a holiday retreat/investment. The deceptive looking property actually offers accommodation over 3 floors with the benefit of an extension to the rear. The property offers a modern feel throughout including contemporary fittings to the shower room and kitchen, white painted décor and beautiful oak panelled doors. The open plan ground floor provides a kitchen with integrated appliances and breakfast bar, lounge and dining space with direct access towards the garden. The middle floor is at street level and provides a cosy sitting room/reception hall, shower room and stairs up to the two bedrooms. No upper chain.