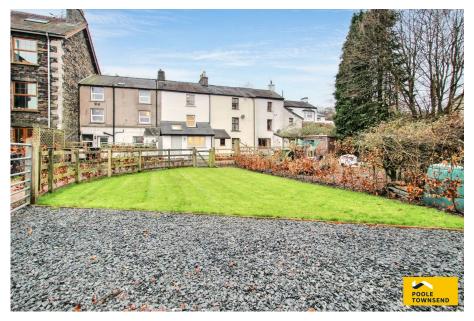

Nestled away in Greenodd, a small village on the boundary of the Lake District National Park and the shores of the Levens Estuary. This Lakeland cottage has been thoroughly renovated to provide a wonderful home that will also appeal to buyers searching for a holiday retreat/investment. The deceptive looking property actually offers accommodation over 3 floors with the benefit of an extension to the rear. The property offers a modern feel throughout including contemporary fittings to the shower room and kitchen, white painted décor and beautiful oak panelled doors. The open plan ground floor provides a kitchen with integrated appliances and breakfast bar, lounge and dining space with direct access towards the garden. The middle floor is at street level and provides a cosy sitting room/reception hall, shower room and stairs up to the two bedrooms. No upper chain.