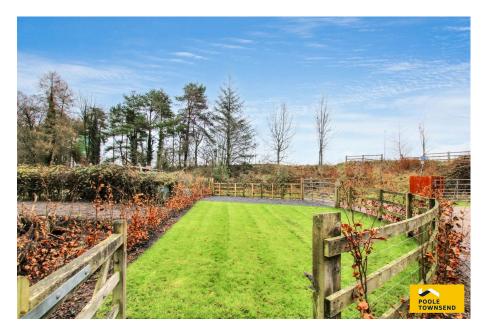

£250,000

- Fully refurbished terraced home
- Open plan kitchen / Dining Room
- Good sized garden
- Walk In Ready Home
- · Council Tax Band B

- Beautifully presented throughout
- · Two double bedrooms
- Outdoor Store
- Off road parking
- Freehold

Nestled away in Greenodd, a small village on the boundary of the Lake District National Park and the shores of the Levens Estuary. This Lakeland cottage has been thoroughly renovated to provide a wonderful home that will also appeal to buyers searching for a holiday retreat/investment. The deceptive looking property actually offers accommodation over 3 floors with the benefit of an extension to the rear. The property offers a modern feel throughout including contemporary fittings to the shower room and kitchen, white painted décor and beautiful oak panelled doors. The open plan ground floor provides a kitchen with integrated appliances and breakfast bar, lounge and dining space with direct access towards the garden. The middle floor is at street level and provides a cosy sitting room/reception hall, shower room and stairs up to the two bedrooms. No upper chain.