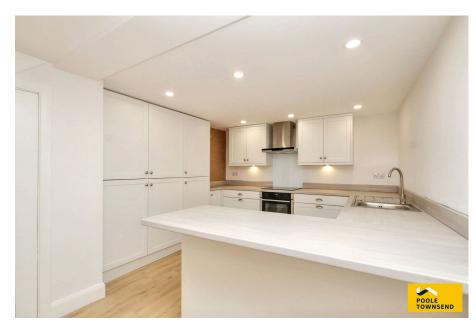

£250,000

- Fully refurbished terraced home
- Open plan kitchen / Dining Room
- Good sized garden
- Walk In Ready Home
- · Council Tax Band B

- Beautifully presented throughout
- · Two double bedrooms
- Outdoor Store
- Off road parking
- Freehold

Nestled away in Greenodd, a small village on the boundary of the Lake District National Park and the shores of the Levens Estuary. This Lakeland cottage has been thoroughly renovated to provide a wonderful home that will also appeal to buyers searching for a holiday retreat/investment. The deceptive looking property actually offers accommodation over 3 floors with the benefit of an extension to the rear. The property offers a modern feel throughout including contemporary fittings to the shower room and kitchen, white painted décor and beautiful oak panelled doors. The open plan ground floor provides a kitchen with integrated appliances and breakfast bar, lounge and dining space with direct access towards the garden. The middle floor is at street level and provides a cosy sitting room/reception hall, shower room and stairs up to the two bedrooms. No upper chain.