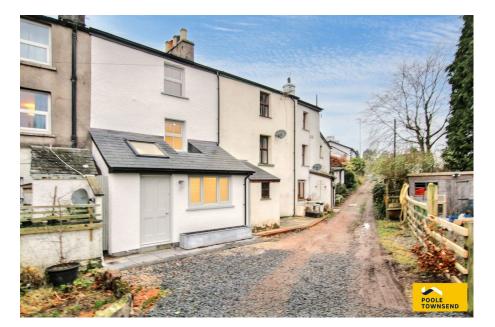

Nestled away in Greenodd, a small village on the boundary of the Lake District National Park and the shores of the Levens Estuary. This Lakeland cottage has been thoroughly renovated to provide a wonderful home that will also appeal to buyers searching for a holiday retreat/investment. The deceptive looking property actually offers accommodation over 3 floors with the benefit of an extension to the rear. The property offers a modern feel throughout including contemporary fittings to the shower room and kitchen, white painted décor and beautiful oak panelled doors. The open plan ground floor provides a kitchen with integrated appliances and breakfast bar, lounge and dining space with direct access towards the garden. The middle floor is at street level and provides a cosy sitting room/reception hall, shower room and stairs up to the two bedrooms. No upper chain.