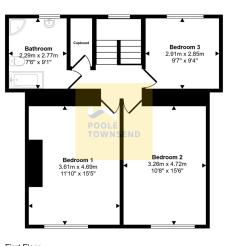

First Floor Approx 61 sq m / 658 sq ft

This floorplan is only for illustrative purposes and is not to scale. Measurements of rooms, doors, windows, and any items are approximate and no responsibility is taken for any error, omission or mis-statement. Loons of items such as bathroom suites are representations only and may not look like the real items. Made with Made Snappy 360.