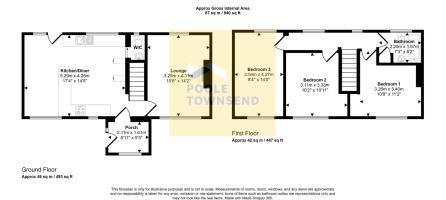

## **Burlington Close, Kirkby-In-Furness**

£230,000

Very well presented semi-detached house. Perfect for a family or couple. The property consists of Lounge, Kitchen/ Diner, 3 Double Bedrooms and Bathroom, Downstairs W/C and Porch. Front and rear garden. Full DG and GCH. To the front of the property there are breath taking views over the countryside, estuary, and distant mountains. This is an excellent property in a popular village location. Viewing is highly recommended. Cumbria wide local occupancy clause applies.

## What3Words///field.perch.debit

DESCRIPTION A pathway from the front leads to the front of the property and provides access to the entrance door. The entrance door opens into a spacious porch with plenty of space for boots, coats and storage. This leads to all of the accommodation. The good sized lounge is situated to the front of the property having a large window overlooking the front garden and a smaller window to the rear overlooking the rear garden, a central focal point is the wood burning stove set into the chimney breast.

The kitchen diner is a great space with newly fitted modern kitchen with integrated oven, hob, dishwasher and plumbing for washing machine. There is a useful breakfast bar with space for table and chairs. There is a handy W/C from the kitchen.

The first floor accommodation consists of 3 double bedrooms all having views to the front across the countryside. the family bathroom is on this floor and has a new 3 piece suite with shower over bath.