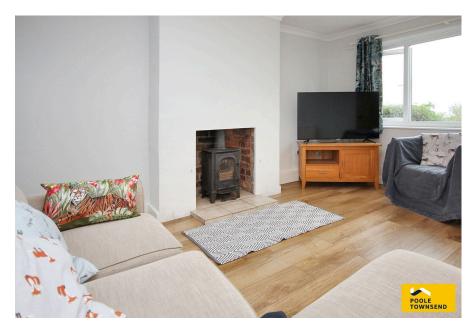

## What3Words///field.perch.debit

DESCRIPTION A pathway from the front leads to the front of the property and provides access to the entrance door. The entrance door opens into a spacious porch with plenty of space for boots, coats and storage. This leads to all of the accommodation. The good sized lounge is situated to the front of the property having a large window overlooking the front garden and a smaller window to the rear overlooking the rear garden, a central focal point is the wood burning stove set into the chimney breast.