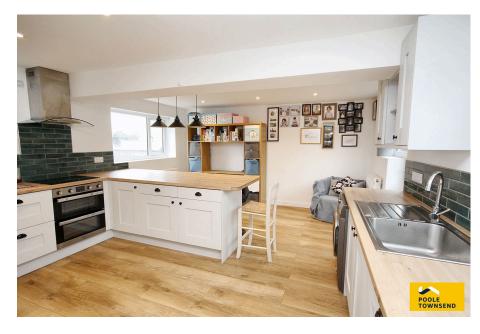

The kitchen diner is a great space with newly fitted modern kitchen with integrated oven, hob, dishwasher and plumbing for washing machine. There is a useful breakfast bar with space for table and chairs. There is a handy W/C from the kitchen.