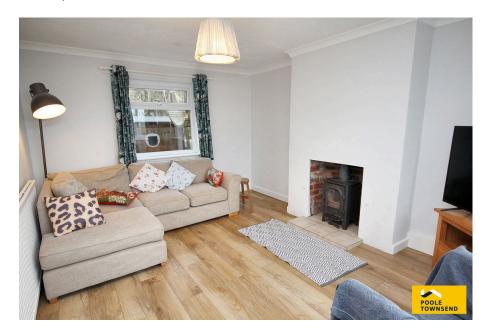

## What3Words///field.perch.debit

DESCRIPTION A pathway from the front leads to the front of the property and provides access to the entrance door. The entrance door opens into a spacious porch with plenty of space for boots, coats and storage. This leads to all of the accommodation. The good sized lounge is situated to the front of the property having a large window overlooking the front garden and a smaller window to the rear overlooking the rear garden, a central focal point is the wood burning stove set into the chimney breast.