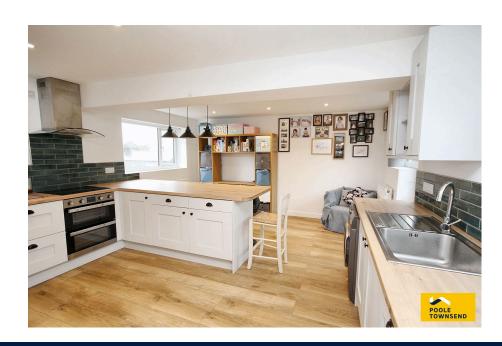

The kitchen diner is a great space with newly fitted modern kitchen with integrated oven, hob, dishwasher and plumbing for washing machine. There is a useful breakfast bar with space for table and chairs. There is a handy W/C from the kitchen.