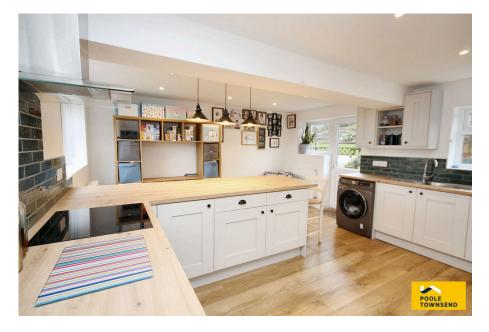

The kitchen diner is a great space with newly fitted modern kitchen with integrated oven, hob, dishwasher and plumbing for washing machine. There is a useful breakfast bar with space for table and chairs. There is a handy W/C from the kitchen.