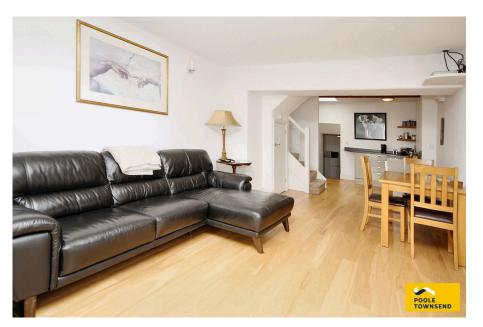

## **Fountain Street, Ulverston** £185,000

🍋 1 🚰 1 🚘 1

- Stylish 3 storey terrace
- Open plan living space
- Downstairs w.c
- Fantastic bathroom
- Freehold

- Light and airy throughout
- Modern kitchen
- Spacious bedroom
- No upper chain
- Council tax tbc

A vibrant one bed town house that is centrally located in this bustling market town The property's prominent position offers convenient access to many amenities including pubs, cafes and shops etc. Boasting immense character throughout with exposed timbers and stonework, whilst having modern and stylish fixtures and fittings. This fabulous property is ideal for a range of buyers. With gas central heating system, underfloor heating to the ground floor and offered with no upper chain.