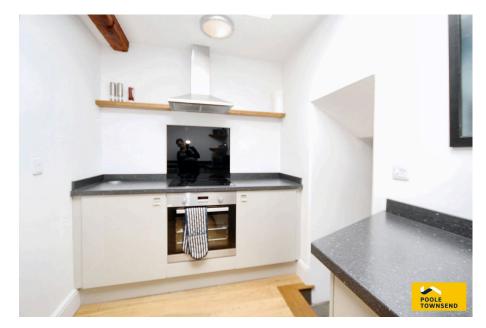

## **Fountain Street, Ulverston** £185,000

🍋 1 🚰 1 🚘 1

- Stylish 3 storey terrace
- Open plan living space
- Downstairs w.c
- Fantastic bathroom
- Freehold

- Light and airy throughout
- Modern kitchen
- Spacious bedroom
- No upper chain
- Council tax tbc

A vibrant one bed town house that is centrally located in this bustling market town The property's prominent position offers convenient access to many amenities including pubs, cafes and shops etc. Boasting immense character throughout with exposed timbers and stonework, whilst having modern and stylish fixtures and fittings. This fabulous property is ideal for a range of buyers. With gas central heating system, underfloor heating to the ground floor and offered with no upper chain.