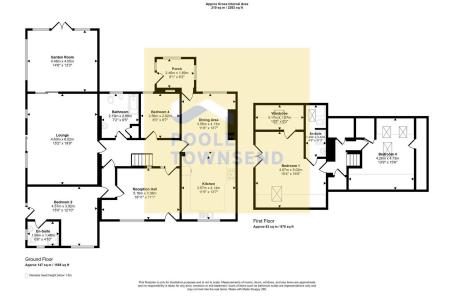

Situated in a beautiful rural setting, this individual home has been significantly improved and extended, creating wonderful family sized accommodation with 3 bedrooms (2 en-suite shower rooms), a spacious lounge with garden access, a highly glazed garden room, kitchen/dining room, a welcoming reception hall and a 4-piece bathroom with Jacuzzi style bath. There is a generous office space upstairs, ideal for those who work from home. Silverdell is a wonderful home to consider if you would like to embrace country living with a desire to experience the 'Good Life' by growing fruit in your own orchard and vegetables/herbs from the garden or you have a love of all things equestrian that can be enjoyed on your own land with tack room, barn and three stables, there is also a secure workshop, all with electric and water, 2 summerhouses and log store, along with the original 2 greenhouses.