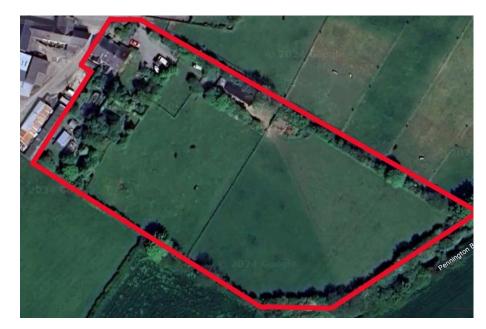

## Silverdell, Pennington LA12 7NU with 3.25 acres attached land, 3 stables, barn and secure outbuildings

Offers In Region Of £565,000

- Amazing opportunity to purchase this wonderful home with 3.25 acres of land
  3 reception rooms

- The kitchen garden and land are south facing
- · Outbuildings and stables
- · Farmhouse kitchen
- Full planning permission for a static caravan
- 3 beds with 2 en-suite
- Freehold
- Parking for several vehicles Council tax band C

Situated in a beautiful rural setting, this individual home has been significantly improved and extended, creating wonderful family sized accommodation with 3 bedrooms (2 en-suite shower rooms), a spacious lounge with garden access, a highly glazed garden room, kitchen/dining room, a welcoming reception hall and a 4-piece bathroom with Jacuzzi style bath. There is a generous office space upstairs, ideal for those who work from home. Silverdell is a wonderful home to consider if you would like to embrace country living with a desire to experience the 'Good Life' by growing fruit in your own orchard and vegetables/herbs from the garden or you have a love of all things equestrian that can be enjoyed on your own land with tack room, barn and three stables, there is also a secure workshop, all with electric and water, 2 summerhouses and log store, along with the original 2 greenhouses.