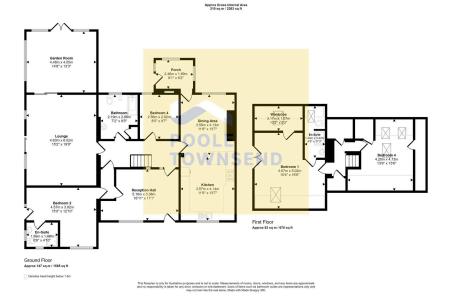

Situated in a beautiful rural setting and surrounded by open farmland with a network of public footpaths allowing you to enjoy tranquil walks with fabulous views. This individual home has been significantly improved and extended, creating wonderful family sized accommodation with 3/4 bedrooms (2 en-suite shower rooms), a spacious lounge with garden access, a highly glazed garden room, kitchen/dining room, a welcoming reception hall and a 4-piece bathroom with Jacuzzi style bath. Silverdell is a wonderful home to consider if you would like to embrace country living with a desire to experience the 'Good Life' by growing fruit in your own orchard and vegetables/herbs from the garden or you have a love of all things equestrian that can be enjoyed on your own land with tack room, barn and three stables, there is also a secure workshop, all with electric and water, 2 summerhouses and log store, along with the original 2