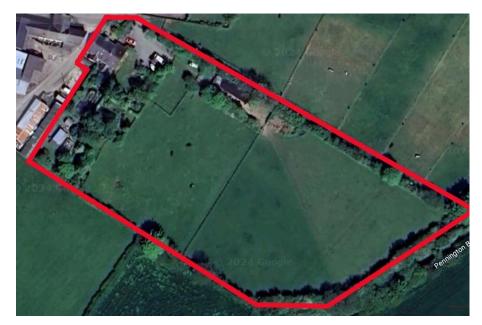

Silverdell, Pennington LA12 7NU with 3.25 acres attached land, 3 stables, barn and secure outbuildings **4 4 3 3 3** 

- Amazing opportunity to purchase this wonderful home with 3.25 acres of land
  3 reception rooms

- The kitchen garden and land are south facing
- · Outbuildings and stables
- · Farmhouse kitchen
- Full planning permission for a static caravan
- 3/4 beds with 2 en-suite
- Freehold
- Parking for several vehicles Council tax band C

Situated in a beautiful rural setting and surrounded by open farmland with a network of public footpaths allowing you to enjoy tranquil walks with fabulous views. This individual home has been significantly improved and extended, creating wonderful family sized accommodation with 3/4 bedrooms (2 en-suite shower rooms), a spacious lounge with garden access, a highly glazed garden room, kitchen/dining room, a welcoming reception hall and a 4-piece bathroom with Jacuzzi style bath. Silverdell is a wonderful home to consider if you would like to embrace country living with a desire to experience the 'Good Life' by growing fruit in your own orchard and vegetables/herbs from the garden or you have a love of all things equestrian that can be enjoyed on your own land with tack room, barn and three stables, there is also a secure workshop, all with electric and water, 2 summerhouses and log store, along with the original 2