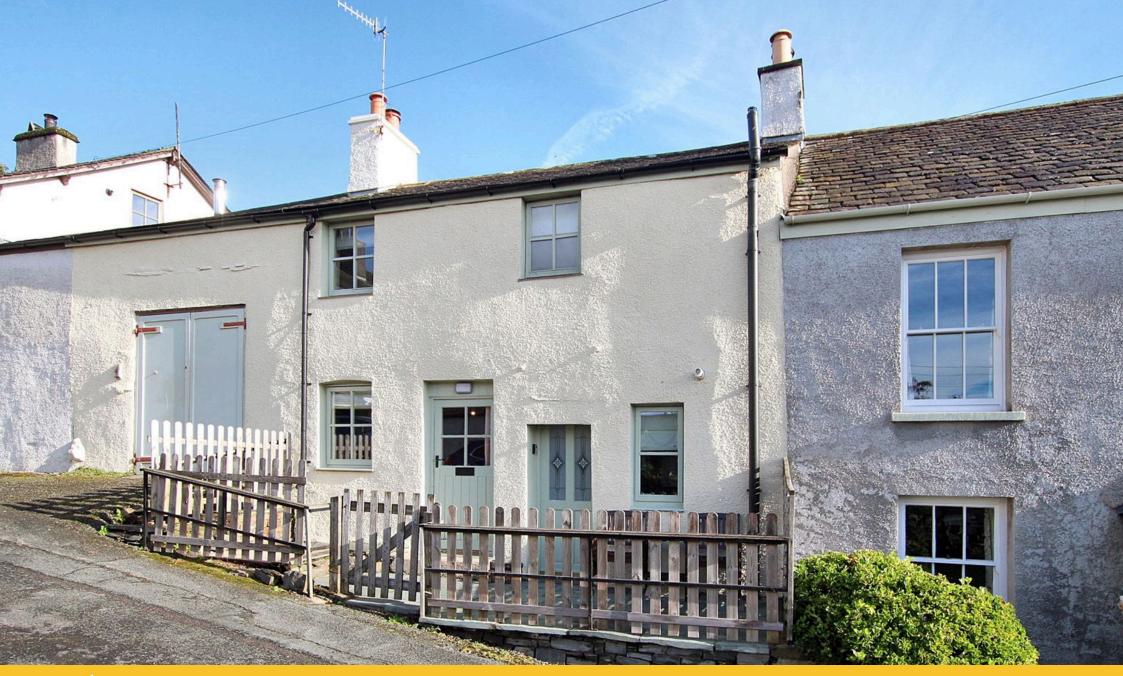

## Timber Hill, Broughton in Furness

£250,000

• Walk-In-Ready Home

• 2 Bedrooms

• Garage

· Low Maintenance Patio Area

• Walking Distance To Town Centre

No Upper Chain

• Beautiful Countryside Views • Council Tax B

Freehold

• Sought after village location

This is a delightful property that offers beautifully renovated accommodation with modern fixtures and fittings, characterful timbers and a solid fuel stove in the lounge. Nicely situated within the town and just a short walk away from the amenities, parkland and surrounding hills, this is an ideal property to consider as a permanent home, holiday retreat or possibly as an investment to market as a rental or AirBnB. There is an enclosed patio forecourt to relax outdoors and living space that comprises; lounge, fitted kitchen, 2 bedrooms and a 3-piece bathroom. The services are all mains, including electricity, water, gas and drainage. Attached garage/workshop. No upper chain.