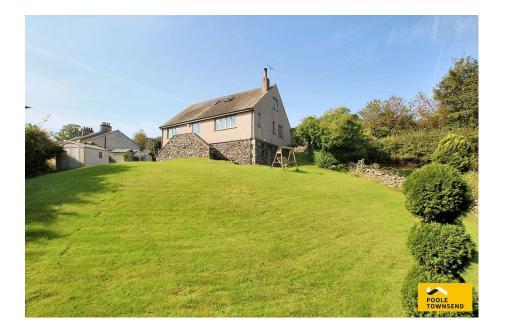

This wonderful home is located in a delightful, rural location on the edge of the hamlet of Arrad Foot which lies to the North of the ever popular market town of Ulverston. The property occupies a generous size plot that encompasses a gated driveway, extensive lawns, greenhouse and sheds. The living accommodation extends across two floors with the basement level offering a large Laundry/utility room and integrated garage. The dual aspect lounge offers a lovely view beyond the nearby fields with glimpses of the River Leven in the distance. The kitchen and dining room are open plan with many windows overlooking the garden. There are three double bedrooms over the two floors, a bathroom and a shower room.