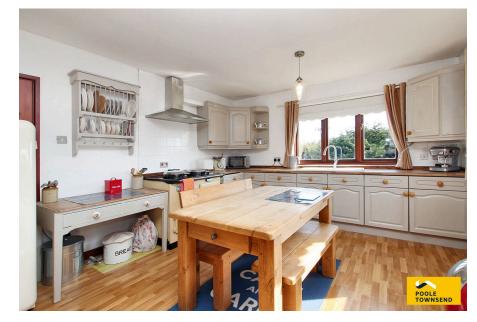

This wonderful home is located in a delightful, rural location on the edge of the hamlet of Arrad Foot which lies to the North of the ever popular market town of Ulverston. The property occupies a generous size plot that encompasses a gated driveway, extensive lawns, greenhouse and sheds. The living accommodation extends across two floors with the basement level offering a large Laundry/utility room and integrated garage. The dual aspect lounge offers a lovely view beyond the nearby fields with glimpses of the River Leven in the distance. The kitchen and dining room are open plan with many windows overlooking the garden. There are three double bedrooms over the two floors, a bathroom and a shower room.