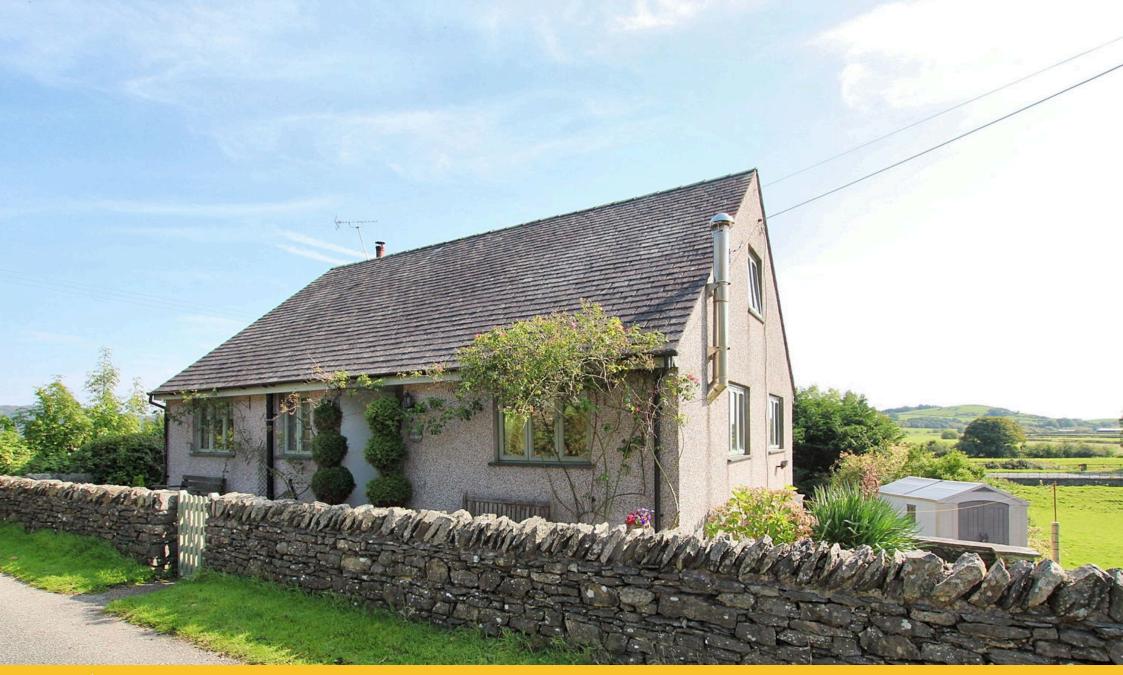

This wonderful home is located in a delightful, rural location on the edge of the hamlet of Arrad Foot which lies to the North of the ever popular market town of Ulverston. The property occupies a generous size plot that encompasses a gated driveway, extensive lawns, greenhouse and sheds. The living accommodation extends across two floors with the basement level offering a large Laundry/utility room and integrated garage. The dual aspect lounge offers a lovely view beyond the nearby fields with glimpses of the River Leven in the distance. The kitchen and dining room are open plan with many windows overlooking the garden. There are three double bedrooms over the two floors, a bathroom and a shower room.