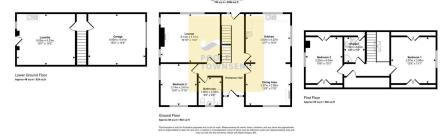

This wonderful home is located in a delightful, rural location on the edge of the hamlet of Arrad Foot which lies to the North of the ever popular market town of Ulverston. The property occupies a generous size plot that encompasses a gated driveway, extensive lawns, greenhouse and sheds. The living accommodation extends across two floors with the basement level offering a large Laundry/utility room and integrated garage. The dual aspect lounge offers a lovely view beyond the nearby fields with glimpses of the River Leven in the distance. The kitchen and dining room are open plan with many windows overlooking the garden. There are three double bedrooms over the two floors, a bathroom and a shower room.