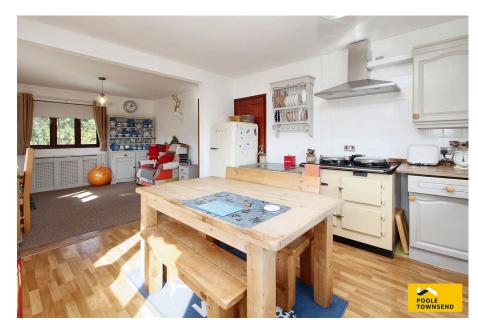

This wonderful home is located in a delightful, rural location on the edge of the hamlet of Arrad Foot which lies to the North of the ever popular market town of Ulverston. The property occupies a generous size plot that encompasses a gated driveway, extensive lawns, greenhouse and sheds. The living accommodation extends across two floors with the basement level offering a large Laundry/utility room and integrated garage. The dual aspect lounge offers a lovely view beyond the nearby fields with glimpses of the River Leven in the distance. The kitchen and dining room are open plan with many windows overlooking the garden. There are three double bedrooms over the two floors, a bathroom and a shower room.