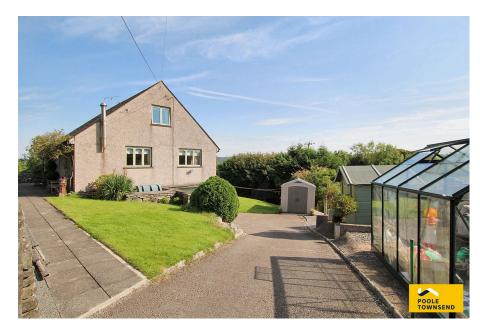

This wonderful home is located in a delightful, rural location on the edge of the hamlet of Arrad Foot which lies to the North of the ever popular market town of Ulverston. The property occupies a generous size plot that encompasses a gated driveway, extensive lawns, greenhouse and sheds. The living accommodation extends across two floors with the basement level offering a large Laundry/utility room and integrated garage. The dual aspect lounge offers a lovely view beyond the nearby fields with glimpses of the River Leven in the distance. The kitchen and dining room are open plan with many windows overlooking the garden. There are three double bedrooms over the two floors, a bathroom and a shower room.