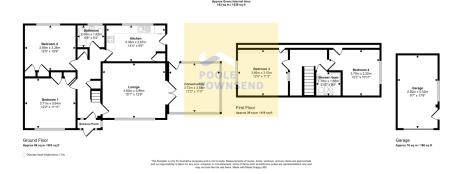

· Council tax band E

This beautifully presented detached home is located in a pleasant cul-de-sac location within the rural village of Gleaston. This stunning property is split over two levels with the ground floor entrance hall leading through to the living room and conservatory, there is a stylish fitted kitchen, dining room/ bedroom 4, bedroom three and a family bathroom. The first floor provides two further double bedrooms and also a threepiece shower room. The property has an oil fired central heating system and double glazing throughout. There are attractive landscaped gardens around the front, side and rear and also driveway parking and a single garage. Viewing is highly recommended.