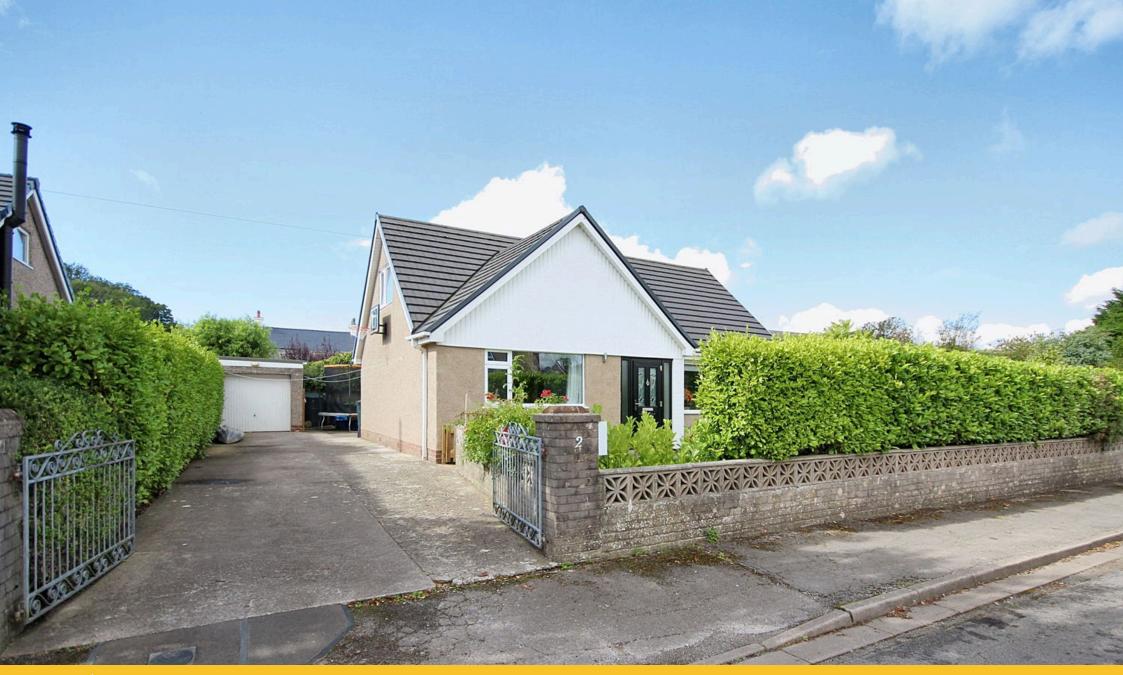

## Mounts Meadow, Gleaston

£350,000

- Immaculately presented detached home
- Bright and airy throughout
- Lounge leading to the good sized conservatory
- Modern kitchen/diner
- Versatile accommodation to 3/4 bedrooms suit your requirements
- Downstairs bathroom and 1st Beautiful gardens, driveway floor shower room and garage parking
- Freehold

· Council tax band E

This beautifully presented detached home is located in a pleasant cul-de-sac location within the rural village of Gleaston. This stunning property is split over two levels with the ground floor entrance hall leading through to the living room and conservatory, there is a stylish fitted kitchen, dining room/ bedroom 4, bedroom three and a family bathroom. The first floor provides two further double bedrooms and also a threepiece shower room. The property has an oil fired central heating system and double glazing throughout. There are attractive landscaped gardens around the front, side and rear and also driveway parking and a single garage. Viewing is highly recommended.