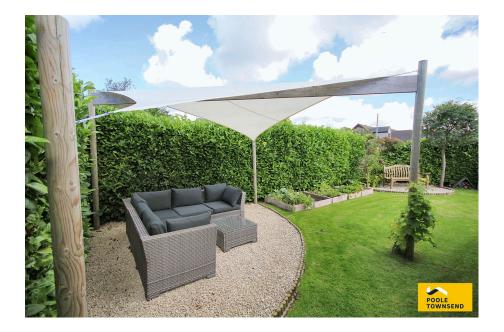

## Mounts Meadow, Gleaston

£350,000

- Immaculately presented detached home
- Bright and airy throughout
- Lounge leading to the good sized conservatory
- Modern kitchen/diner
- Versatile accommodation to 3/4 bedrooms suit your requirements
- Downstairs bathroom and 1st Beautiful gardens, driveway floor shower room and garage parking
- Freehold

· Council tax band E

This beautifully presented detached home is located in a pleasant cul-de-sac location within the rural village of Gleaston. This stunning property is split over two levels with the ground floor entrance hall leading through to the living room and conservatory, there is a stylish fitted kitchen, dining room/ bedroom 4, bedroom three and a family bathroom. The first floor provides two further double bedrooms and also a threepiece shower room. The property has an oil fired central heating system and double glazing throughout. There are attractive landscaped gardens around the front, side and rear and also driveway parking and a single garage. Viewing is highly recommended.