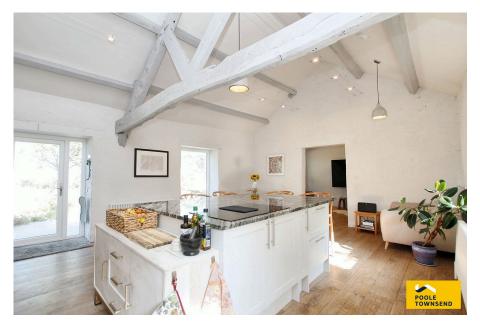

Freehold

Nestled in an idyllic rural setting, this exceptional home boasts breathtaking views over the countryside, estuary, and distant mountains. Beautifully blending character with modern luxury, the property features stylish updates throughout, including a stunning kitchen, elegant en-suite, and contemporary shower room. The extensive grounds incorporates woodland and unused quarry as well as a beautifully landscaped garden with decking, lawn, and tall grasses, perfect for attracting wildlife and wildflowers. A private driveway provides ample parking. Inside, the spacious accommodation includes a family lounge, games room, and four double bedrooms. The master suite is a true highlight, with a glazed balcony, luxurious bath, and ensuite. This is a rare opportunity to own a home that offers both tranquility and refined living in an unrivaled location.