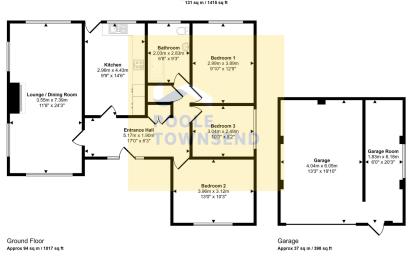

- No Chain
- · Council Tax Band D

This floorplan is only for illustrative purposes and is not to scale. Measurements of rooms, doors, windows, and any items are approximate and no responsibility is taken for any error, omission or mis-statement, loons of items such as bathroom subse are representations only and may not look like the retail less. Made with Made Snappy 350.

Detached true bungalow in sought after location, spacious and well presented throughout, 3 double bedrooms, dining kitchen, large lounge and family bathroom, gch and dg, double garage, driveway and lovely gardens. Great loft space that can be used as a hobby room, office or even converted to a fourth bedroom. Early viewing highly recommended.