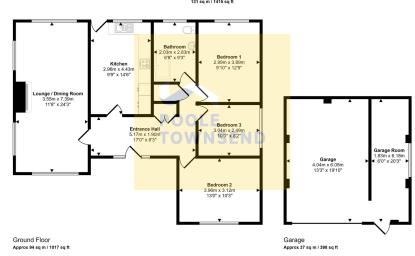

ian is only for illustrative purposes and is not to scale. Measurements of rooms, doors, windows, and any items are app onsibility is taken for any error, omission or mis-statement. Icons of items such as bathroom suites are representations may not look like the real items. Made with Made Snappy 360.

Detached true bungalow in sought after location, spacious and well presented throughout, 3 double bedrooms, dining kitchen, large lounge and family bathroom, gch and dg, double garage, driveway and lovely gardens. Great loft space that can be used as a hobby room, office or even converted to a fourth bedroom. Early viewing highly recommended.