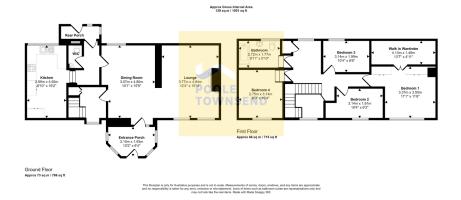

## Bridge End Barn, Soutergate

Offers Over £250,000

- Fantastic Family Home
- 4 Double Bedrooms

No Chain

- · Peaceful Rural Location
- Low Maintenance Seating Area
- Lounge with Feature Fireplace

Freehold

Ground Floor W/C

Off Road Parking

· Council tax band

Nestled in the lovely rural village of Soutergate, this fabulous home is only a short walk away from stunning countryside that surrounds the village. This property has been perfectly decorated and styled to make for a true cottage home. Internally there are original exposed beams, feature fireplace with wood burning stove and beautiful woodwork/carpentry. Accommodation comprises of: Lounge, Dining Room, Kitchen, Ground Floor W/C, Front Conservatory Style Porch, 4 Bedrooms and Bathroom. Externally there is a front patio area running the length of the property with BBQ area. Parking space to the rear and front.