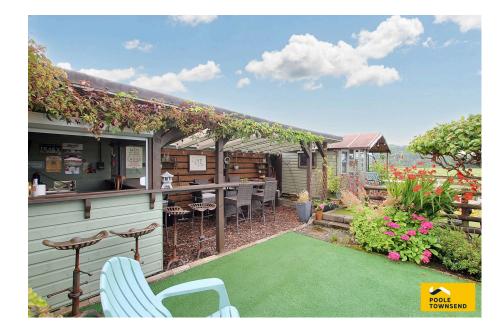

Sandhall Cottages, Ulverston, LA12 9EH - Extended cottage with fabulous gardens and outdoor bar £350,000

- Beautiful spacious cottage
  home
- 3 reception rooms
- Stunning location surrounded by countryside
- Cottage style kitchen
- Downstairs wc and laundry room
- Amazing gardens with bar and dining area
- Freehold

- 3 bedrooms, main with dressing room
- Viewing is highly recommended
- Council tax band C

This charming home is situated in a lovely rural location with fabulous views to the adjacent countryside. The property has been significantly improved with the addition of a two-storey extension to the side elevation which has added a further reception room and a bedroom above with a dressing area. The accommodation would be ideal for a family buyer who would also enjoy the stunning gardens that features a home bar and a covered dining area making a perfect space for socialising and relaxing. There are three separate reception rooms, kitchen, ground floor WC, three bedrooms and a family bathroom. There is off-road parking for a single vehicle, a gas-fired central heating system and DG.