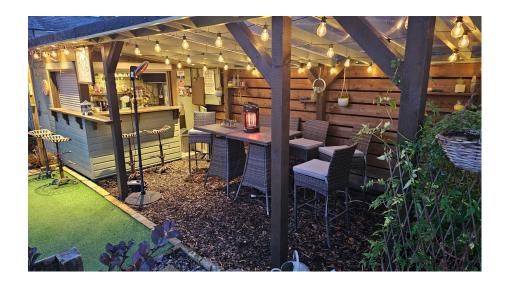

Sandhall Cottages, Ulverston, LA12 9EH - Extended cottage with fabulous gardens and outdoor bar £350,000

- Beautiful spacious cottage
  home
- 3 reception rooms
- Stunning location surrounded by countryside
- Cottage style kitchen
- Downstairs wc and laundry room
- Amazing gardens with bar and dining area
- Freehold

- 3 bedrooms, main with dressing room
- Viewing is highly recommended
- Council tax band C

This charming home is situated in a lovely rural location with fabulous views to the adjacent countryside. The property has been significantly improved with the addition of a two-storey extension to the side elevation which has added a further reception room and a bedroom above with a dressing area. The accommodation would be ideal for a family buyer who would also enjoy the stunning gardens that features a home bar and a covered dining area making a perfect space for socialising and relaxing. There are three separate reception rooms, kitchen, ground floor WC, three bedrooms and a family bathroom. There is off-road parking for a single vehicle, a gas-fired central heating system and DG.