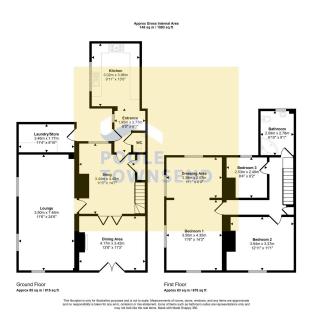

- 3 bedrooms, main with dressing room
- Viewing is highly recommended
- Council tax band C

This charming home is situated in a lovely rural location with fabulous views to the adjacent countryside. The property has been significantly improved with the addition of a two-storey extension to the side elevation which has added a further reception room and a bedroom above with a dressing area. The accommodation would be ideal for a family buyer who would also enjoy the stunning gardens that features a home bar and a covered dining area making a perfect space for socialising and relaxing. There are three separate reception rooms, kitchen, ground floor WC, three bedrooms and a family bathroom. There is off-road parking for a single vehicle, a gas-fired central heating system and DG.