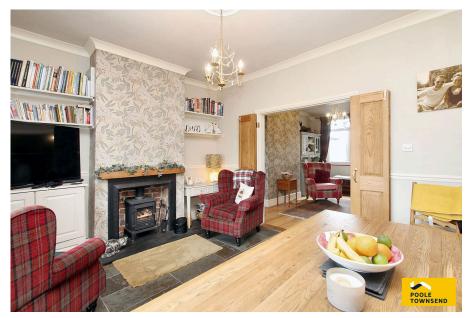

- 3 bedrooms, main with dressing room
- Viewing is highly recommended
- Council tax band C

This charming home is situated in a lovely rural location with fabulous views to the adjacent countryside. The property has been significantly improved with the addition of a two-storey extension to the side elevation which has added a further reception room and a bedroom above with a dressing area. The accommodation would be ideal for a family buyer who would also enjoy the stunning gardens that features a home bar and a covered dining area making a perfect space for socialising and relaxing. There are three separate reception rooms, kitchen, ground floor WC, three bedrooms and a family bathroom. There is off-road parking for a single vehicle, a gas-fired central heating system and DG.