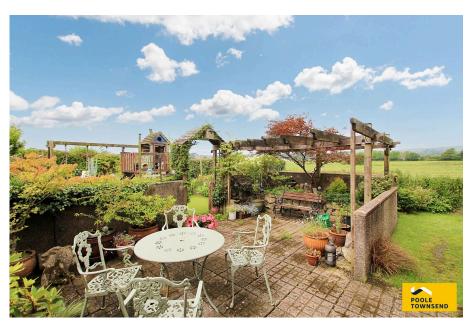

Sandhall Cottages, Ulverston, LA12 9EH - Extended cottage with fabulous gardens and outdoor bar £350,000

- Beautiful spacious cottage
  home
- 3 reception rooms
- Stunning location surrounded by countryside
- Cottage style kitchen
- Downstairs wc and laundry room
- Amazing gardens with bar and dining area
- Freehold

- 3 bedrooms, main with dressing room
- Viewing is highly recommended
- Council tax band C

This charming home is situated in a lovely rural location with fabulous views to the adjacent countryside. The property has been significantly improved with the addition of a two-storey extension to the side elevation which has added a further reception room and a bedroom above with a dressing area. The accommodation would be ideal for a family buyer who would also enjoy the stunning gardens that features a home bar and a covered dining area making a perfect space for socialising and relaxing. There are three separate reception rooms, kitchen, ground floor WC, three bedrooms and a family bathroom. There is off-road parking for a single vehicle, a gas-fired central heating system and DG.