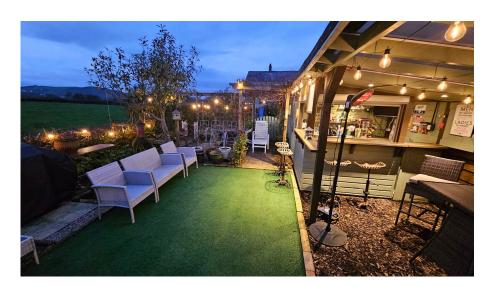

- Stunning location surrounded by countryside
- · Cottage style kitchen
- 3 bedrooms, main with dressing room
- Viewing is highly recommended
- · Council tax band C

This charming home is situated in a lovely rural location with fabulous views to the adjacent countryside. The property has been significantly improved with the addition of a two-storey extension to the side elevation which has added a further reception room and a bedroom above with a dressing area. The accommodation would be ideal for a family buyer who would also enjoy the stunning gardens that features a home bar and a covered dining area making a perfect space for socialising and relaxing. There are three separate reception rooms, kitchen, ground floor WC, three bedrooms and a family bathroom. There is off-road parking for a single vehicle, a gas-fired central heating system and DG.