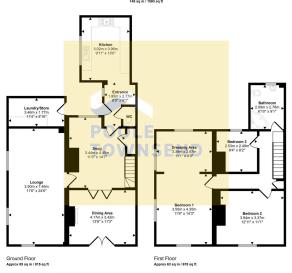

- Stunning location surrounded by countryside
- · Cottage style kitchen
- 3 bedrooms, main with dressing room
- Viewing is highly recommended
- · Council tax band C

This charming home is situated in a lovely rural location with fabulous views to the adjacent countryside. The property has been significantly improved with the addition of a two-storey extension to the side elevation which has added a further reception room and a bedroom above with a dressing area. The accommodation would be ideal for a family buyer who would also enjoy the stunning gardens that features a home bar and a covered dining area making a perfect space for socialising and relaxing. There are three separate reception rooms, kitchen, ground floor WC, three bedrooms and a family bathroom. There is off-road parking for a single vehicle, a gas-fired central heating system and DG.