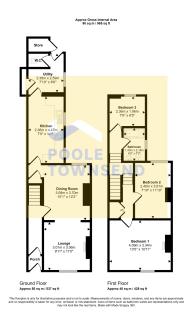

## **Chapel Street, Ulverston**

£220,000

Situated just a short distance away from the vibrant town centre of Ulverston and only a short walk away from schools and the park, this lovely home offers beautiful presented accommodation with an open plan lounge/dining room, a great size kitchen, 3 bedrooms and a modern shower room. The enclosed yard offers space to relax in the fresh air as well as access to a useful attached store. There is a gas central heating system, UPVC DG and no upper chain.