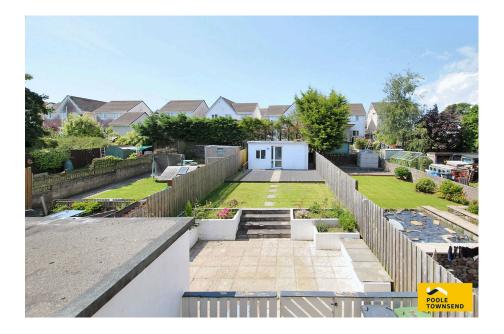

Freehold

- Council Tax Band B
- · Lounge With Separate Dining Area

This is a beautifully presented home that will appeal to family buyers and also to couples who can grow into the property. The smartly presented accommodation has a light and airy lounge with double doors to a dining room that sits alongside a stylish fitted kitchen with separate laundry area. The first floor offers 3 bedrooms (2 double rooms) and a contemporary shower room. The property also features uPVC double glazing, a gas-fired central heating system, roadside parking and an extensive garden with 2 stores/workshop space. The local pub and bus service are just a few minutes walk away. Local occupancy restrictions apply.