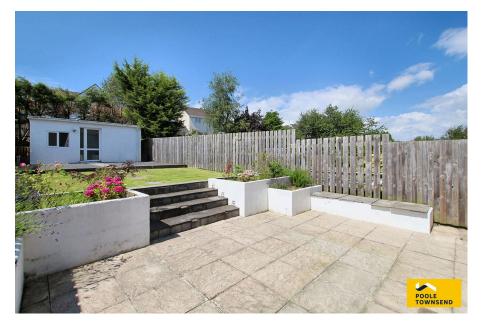

Freehold

- Council Tax Band B
- · Lounge With Separate Dining Area

This is a beautifully presented home that will appeal to family buyers and also to couples who can grow into the property. The smartly presented accommodation has a light and airy lounge with double doors to a dining room that sits alongside a stylish fitted kitchen with separate laundry area. The first floor offers 3 bedrooms (2 double rooms) and a contemporary shower room. The property also features uPVC double glazing, a gas-fired central heating system, roadside parking and an extensive garden with 2 stores/workshop space. The local pub and bus service are just a few minutes walk away. Local occupancy restrictions apply.