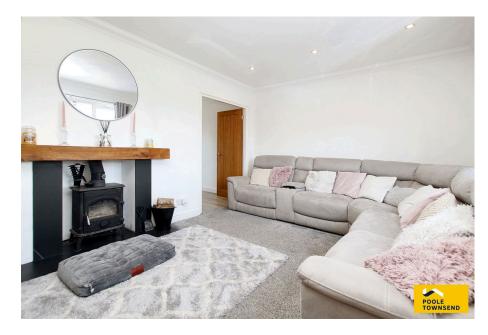

Freehold

- Council Tax Band B
- · Lounge With Separate Dining Area

This is a beautifully presented home that will appeal to family buyers and also to couples who can grow into the property. The smartly presented accommodation has a light and airy lounge with double doors to a dining room that sits alongside a stylish fitted kitchen with separate laundry area. The first floor offers 3 bedrooms (2 double rooms) and a contemporary shower room. The property also features uPVC double glazing, a gas-fired central heating system, roadside parking and an extensive garden with 2 stores/workshop space. The local pub and bus service are just a few minutes walk away. Local occupancy restrictions apply.