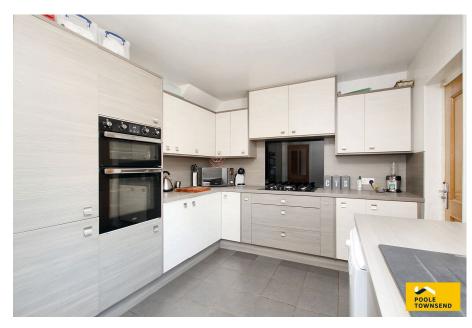

Freehold

- Council Tax Band B
- · Lounge With Separate Dining Area

This is a beautifully presented home that will appeal to family buyers and also to couples who can grow into the property. The smartly presented accommodation has a light and airy lounge with double doors to a dining room that sits alongside a stylish fitted kitchen with separate laundry area. The first floor offers 3 bedrooms (2 double rooms) and a contemporary shower room. The property also features uPVC double glazing, a gas-fired central heating system, roadside parking and an extensive garden with 2 stores/workshop space. The local pub and bus service are just a few minutes walk away. Local occupancy restrictions apply.