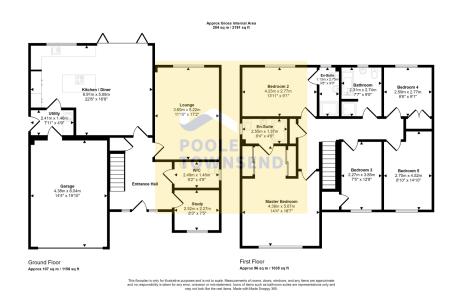

## **Beacon Drive, Ulverston** £585,000

🍋 5 🎦 3 🚍 3

- Stunning Detached House
- Finished To A High Specification
- Seperate Utility Room
- Spacious Garden To Rear
- Freehold

• Amazing Kitchen/Diner/ Family Room

• Five Bedrooms Two En-Suite

- Cloakroom/WC
- Plenty Of Off Road Parking & Garage
- Council Tax Band F

This executive and immaculate family home is located in the most sought after location of Laurel Place, boasting contemporary living accommodation that connects directly to the private enclosed garden at the rear and also featuring spacious accommodation that extends over 2 floors. This property will wow even the most discerning buyer. The impressive, multi-functional living space to the rear of this home offers a stunning kitchen with breakfast bar central island unit and a comfortable family space. There is a separate laundry room, GF cloaks, an office and a lounge. All 5 of the bedrooms offer ample space for a King size bed and furnishings. The master bedroom also has a walk in wardrobe and en-suite shower room. There is a 4-piece bathroom on the first floor and bedroom two also benefits from an En-Suite. There is a spacious garden and parking is generous with space