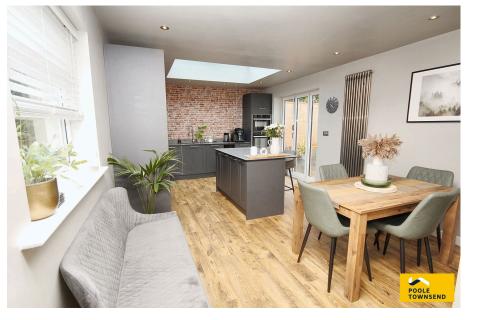

- Open plan living
- 2 double bedrooms
- Off road parking and garage
- · Council tax band D

A fantastic opportunity to purchase a stunning modernised and extended detached bungalow in the sought after area of Croftlands. The property is extremely well maintained and is suitable for a range of buyers. The accommodation briefly comprises an entrance porch, large hallway, lounge, kitchen/ diner, bathroom with underfloor heating and two double bedrooms. Externally the property has front and rear gardens, off road parking suitable for two cars and single garage with enclosed car port. The property has been fully double glazed and central heated and is ideally located for local schools whilst benefiting from a quiet residential location. Internal viewing is highly recommended.