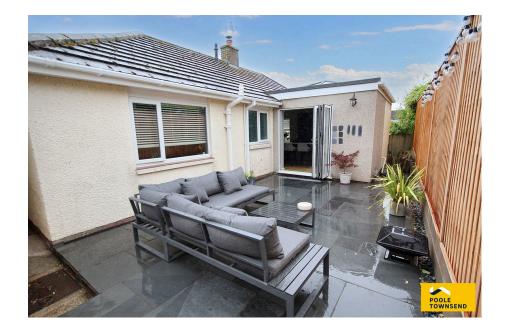

- Open plan living
- 2 double bedrooms
- Off road parking and garage
- · Council tax band D

A fantastic opportunity to purchase a stunning modernised and extended detached bungalow in the sought after area of Croftlands. The property is extremely well maintained and is suitable for a range of buyers. The accommodation briefly comprises an entrance porch, large hallway, lounge, kitchen/ diner, bathroom with underfloor heating and two double bedrooms. Externally the property has front and rear gardens, off road parking suitable for two cars and single garage with enclosed car port. The property has been fully double glazed and central heated and is ideally located for local schools whilst benefiting from a quiet residential location. Internal viewing is highly recommended.