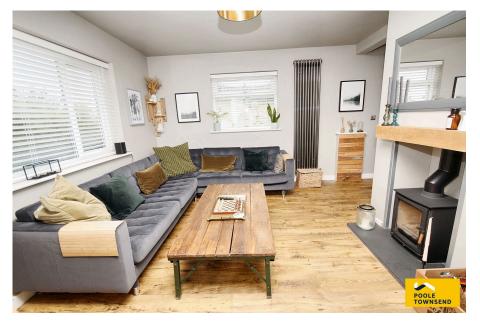

## **Mount Barnard View, Ulverston, LA12 9JX** £340,000

🍋 2 🚰 1 🚍 1

- Beautiful detached bungalow 
  Immaculately presented throughout
- Sought after location
- Modern kitchen
- 4 piece bathroom with underfloor heating
- Freehold

- Open plan living
- 2 double bedrooms
- Off road parking and garage
- · Council tax band D

A fantastic opportunity to purchase a stunning modernised and extended detached bungalow in the sought after area of Croftlands. The property is extremely well maintained and is suitable for a range of buyers. The accommodation briefly comprises an entrance porch, large hallway, lounge, kitchen/ diner, bathroom with underfloor heating and two double bedrooms. Externally the property has front and rear gardens, off road parking suitable for two cars and single garage with enclosed car port. The property has been fully double glazed and central heated and is ideally located for local schools whilst benefiting from a quiet residential location. Internal viewing is highly recommended.