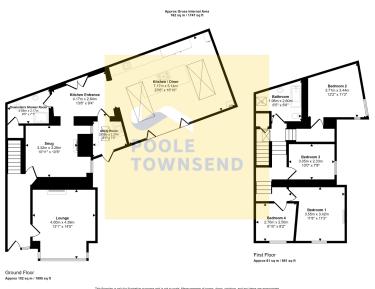

A magnificent property situated in a highly desirable part of Ulverston. Just a short walk to the town centre this impressive home boasts substantial living space over 2 floors. Packed with Character and original features the property consists of 2 reception rooms, large kitchen diner, 4 bedrooms, 2 bathrooms plus utility room. To the front there is an attractive garden with off road parking for 3 cars and access to an enclosed courtyard garden to the side. Early viewing highly recommended.