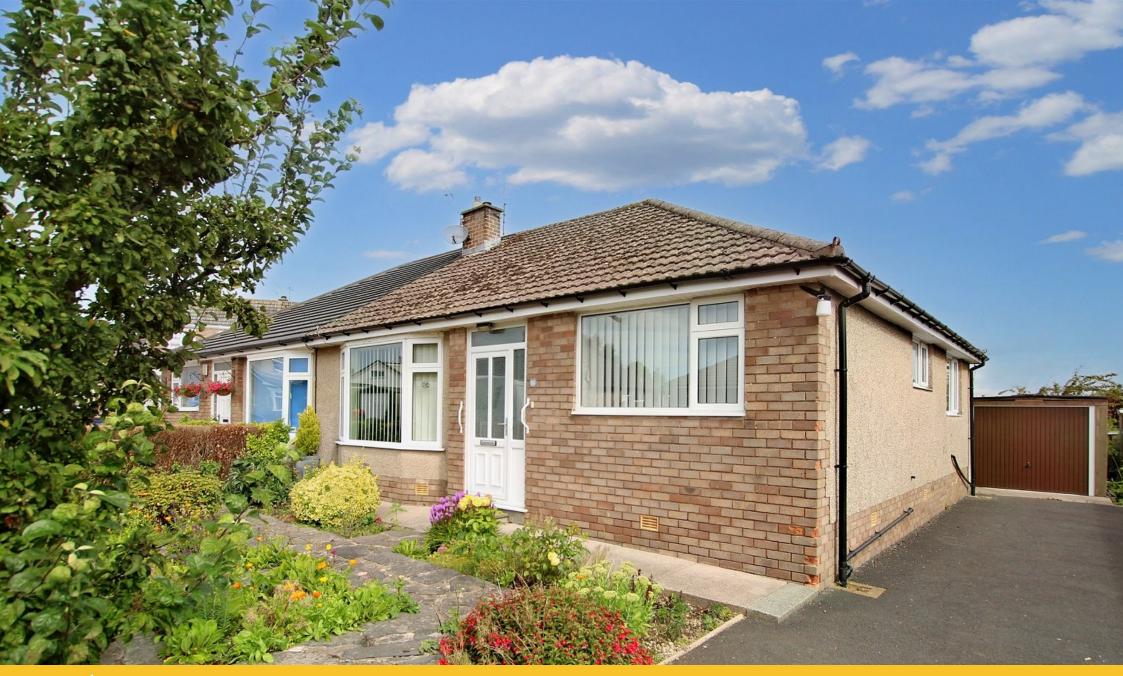

## **Dorchester Crescent, Ulverston, LA12 9LP** £250,000

<image>

🍋 3 🎦 1 🚍 1

Approx Gross Internal Area 77 sq m / 829 sq ft

Situated in a lovely cul-de-sac location and just off the local bus route, this three-bedroom bungalow provides nicely laid out accommodation that benefits from a modern gas-fired boiler and central heating radiators, UPVC framed double glazed windows and no upper chain. The central hallway leads to all the living accommodation that includes; a lovely size lounge that overlooks the front garden, kitchen with breakfast area, three bedrooms including two double rooms plus a shower room. There is private driveway leading to a detached garage plus areas of garden to the front and rear.