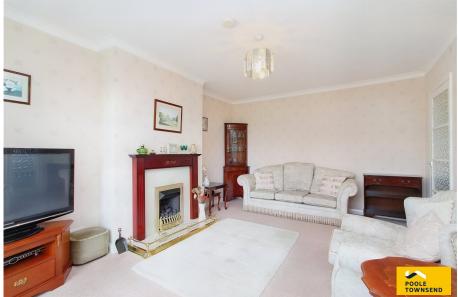

## **Dorchester Crescent, Ulverston, LA12 9LP** £250,000

<image>

🍋 3 🎦 1 🚍 1

Approx Gross Internal Area 77 sq m / 829 sq ft

Situated in a lovely cul-de-sac location and just off the local bus route, this three-bedroom bungalow provides nicely laid out accommodation that benefits from a modern gas-fired boiler and central heating radiators, UPVC framed double glazed windows and no upper chain. The central hallway leads to all the living accommodation that includes; a lovely size lounge that overlooks the front garden, kitchen with breakfast area, three bedrooms including two double rooms plus a shower room. There is private driveway leading to a detached garage plus areas of garden to the front and rear.