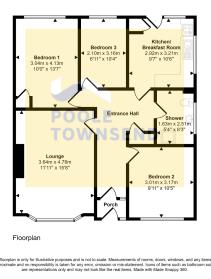

## **Dorchester Crescent, Ulverston, LA12 9LP** £250,000

<image>

🍋 3 🎦 1 🚍 1

Approx Gross Internal Area 77 sq m / 829 sq ft

Situated in a lovely cul-de-sac location and just off the local bus route, this three-bedroom bungalow provides nicely laid out accommodation that benefits from a modern gas-fired boiler and central heating radiators, UPVC framed double glazed windows and no upper chain. The central hallway leads to all the living accommodation that includes; a lovely size lounge that overlooks the front garden, kitchen with breakfast area, three bedrooms including two double rooms plus a shower room. There is private driveway leading to a detached garage plus areas of garden to the front and rear.