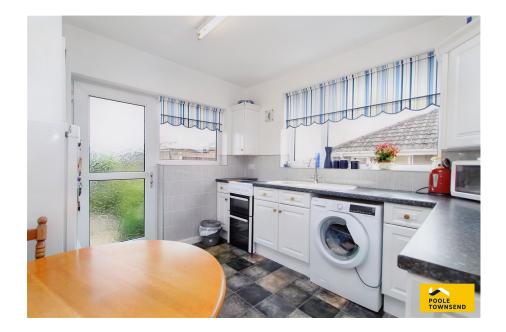

## **Dorchester Crescent, Ulverston, LA12 9LP** £250,000

<image>

🍋 3 🎦 1 🚍 1

Approx Gross Internal Area 77 sq m / 829 sq ft

Situated in a lovely cul-de-sac location and just off the local bus route, this three-bedroom bungalow provides nicely laid out accommodation that benefits from a modern gas-fired boiler and central heating radiators, UPVC framed double glazed windows and no upper chain. The central hallway leads to all the living accommodation that includes; a lovely size lounge that overlooks the front garden, kitchen with breakfast area, three bedrooms including two double rooms plus a shower room. There is private driveway leading to a detached garage plus areas of garden to the front and rear.