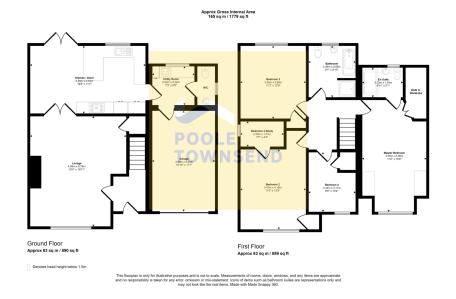

This is a fabulous four-bedroom detached property situated on a small development to the outskirts of the market town of Ulverston. The property provides wide-ranging and versatile accommodation which currently includes a lounge, open plan kitchen diner, utility room and WC to the ground floor. To the first floor there are four double bedrooms with ensuite to the master and a family bathroom. Externally the property benefits from off-road parking and an integral garage along with front and rear garden areas. Ideal as a family home the property provides easy access to Ulverston town centre, local schools and access to commuter routes. Internal viewing is highly recommended.