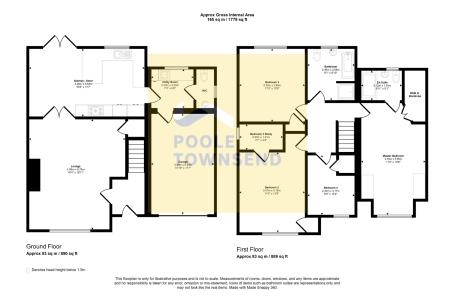

This is a fabulous four-bedroom detached property situated on a small development to the outskirts of the market town of Ulverston. The property provides wide-ranging and versatile accommodation which currently includes a lounge, open plan kitchen diner, utility room and WC to the ground floor. To the first floor there are four double bedrooms with ensuite to the master and a family bathroom. Externally the property benefits from off-road parking and an integral garage along with front and rear garden areas. Ideal as a family home the property provides easy access to Ulverston town centre, local schools and access to commuter routes. Internal viewing is highly recommended.