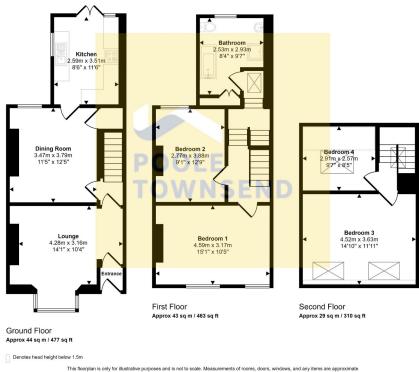

Approx Gross Internal Area 116 sq m / 1250 sq ft

This floorplan is only for illustrative purposes and is not to scale. Measurements of rooms, doors, windows, and any items are approximate and no responsibility is taken for any error, omission or mis-statement. Icons of items such as bathroom suites are representations only and may not book like the real items. Made with Made Snappy 360.