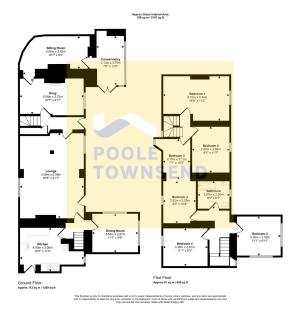

Freehold

This charming and unique cottage offers extensive accommodation that has been formed by the joining of two properties. Located in the lovely rural village of Beckside, Mill Cottage also features colourful gardens to relax and socialise with family and friends with the gentle sounds of the beck that runs just beyond the garden boundary. The living space is versatile and could be arranged to incorporate space for a family dependent or maybe a small Airbnb, subject to necessary works. There are 5 bedrooms, 4 reception rooms plus a conservatory, kitchen and bathroom. There is a gated driveway leading to the garages, workshop/potting shed and greenhouse.