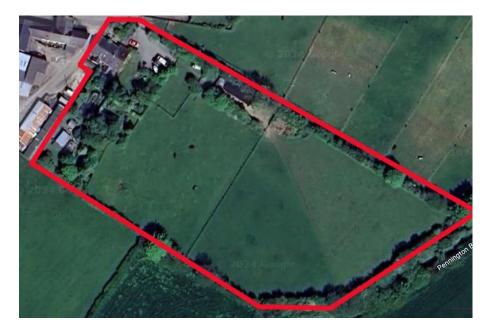

Silverdell, Pennington LA12 7NU with 3.25 acres lattached land, 3 stables, barn and secure outbuildings

£695,000

- Amazing opportunity to purchase this wonderful home with 3.25 acres of land
  3 reception rooms

Silverdell is a wonderful home to consider if you would like to embrace country living with a desire to experience the 'Good Life' by growing fruit in your own orchard and vegetables/herbs from the garden or you have a love of all things equestrian that can be enjoyed on your own land with tack room, barn and three stables,, there is also a secure storage container, 2