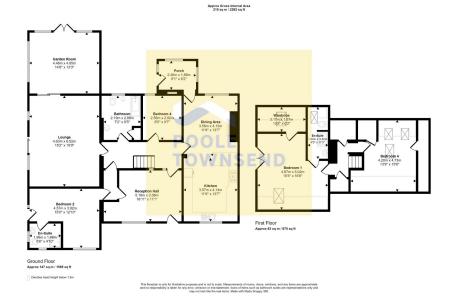

Situated in a beautiful rural setting and surrounded by open farmland with a network of public footpaths allowing you to enjoy tranquil walks with fabulous views. This individual home has been significantly improved and extended, creating wonderful family sized accommodation with 4 bedrooms (2 ensuite shower rooms), a spacious lounge with garden access, a highly glazed garden room, kitchen/dining room, a welcoming reception hall and a 4-piece bathroom with Jacuzzi style bath.