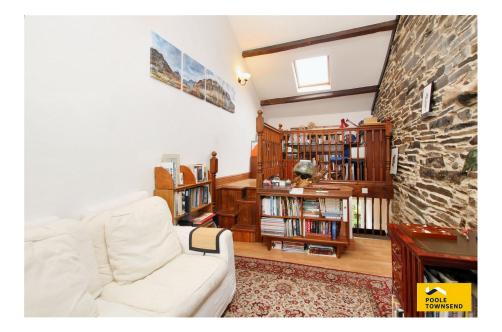

This characterful cottage is nestled away in the small hamlet of Beckside, featuring a lovely outlook to the front onto fields and also offering extensive outbuildings that are currently being used as a workshop space, general storage and artist/craft studio. The living accommodation is surprisingly well proportioned and extends over three floors comprising; 3 double bedrooms (one with en-suite bathroom), a generous size lounge, a spacious dining kitchen with access into the yard and a snug with a study area alongside.