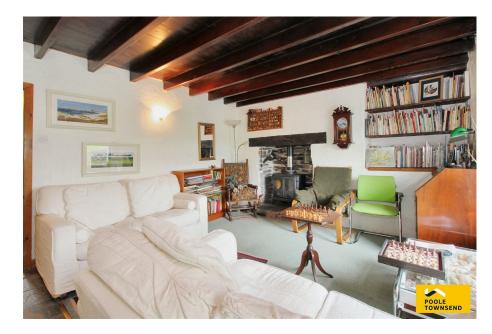

This characterful cottage is nestled away in the small hamlet of Beckside, featuring a lovely outlook to the front onto fields and also offering extensive outbuildings that are currently being used as a workshop space, general storage and artist/craft studio. The living accommodation is surprisingly well proportioned and extends over three floors comprising; 3 double bedrooms (one with en-suite bathroom), a generous size lounge, a spacious dining kitchen with access into the yard and a snug with a study area alongside.