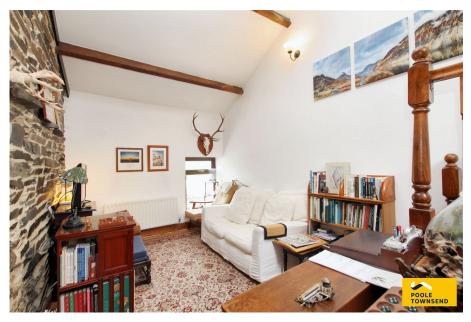

This characterful cottage is nestled away in the small hamlet of Beckside, featuring a lovely outlook to the front onto fields and also offering extensive outbuildings that are currently being used as a workshop space, general storage and artist/craft studio. The living accommodation is surprisingly well proportioned and extends over three floors comprising; 3 double bedrooms (one with en-suite bathroom), a generous size lounge, a spacious dining kitchen with access into the yard and a snug with a study area alongside.