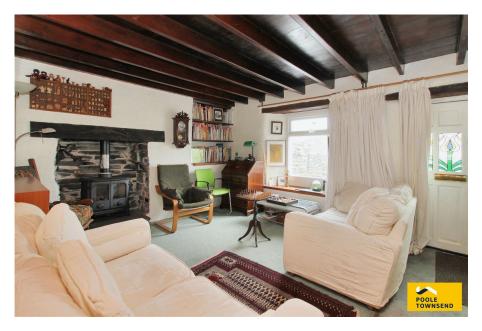

This characterful cottage is nestled away in the small hamlet of Beckside, featuring a lovely outlook to the front onto fields and also offering extensive outbuildings that are currently being used as a workshop space, general storage and artist/craft studio. The living accommodation is surprisingly well proportioned and extends over three floors comprising; 3 double bedrooms (one with en-suite bathroom), a generous size lounge, a spacious dining kitchen with access into the yard and a snug with a study area alongside.