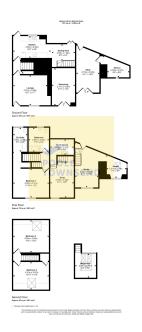

This characterful cottage is nestled away in the small hamlet of Beckside, featuring a lovely outlook to the front onto fields and also offering extensive outbuildings that are currently being used as a workshop space, general storage and artist/craft studio. The living accommodation is surprisingly well proportioned and extends over three floors comprising; 3 double bedrooms (one with en-suite bathroom), a generous size lounge, a spacious dining kitchen with access into the yard and a snug with a study area alongside.