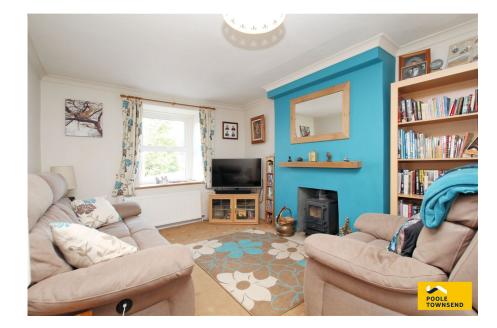

• Beautiful Countryside Views

Beautifully situated in a beautiful rural location with fabulous views to the front towards farmland and tree covered hills. The property has been extended which has greatly improved the main living area by adding a highly glazed garden room overlooking the garden. The lounge is a nicely proportioned room with a solid fuel stove creating a focal point in the room. The adjacent kitchen is spacious featuring a breakfast bar a second cosy lounge space. There is a GF WC in addition to the 4-piece bathroom upstairs. The bedrooms include two double rooms that overlook the farmland and a smaller single bedroom to the rear overlooking the garden. There is an attached garage with a remotely operated door and extensive garden with sheds, greenhouse, patio and lawn.