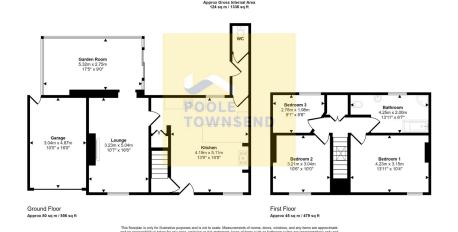

Freehold

• Council Tax Band A

• Fantastic Family Home

• 3 Bedrooms

• Garage And Garden Room

• Fabulous Lawned Gardens

• Kitchen With Dining Area

• Large Bathroom

• Beautiful Countryside Views

Beautifully situated in a beautiful rural location with fabulous views to the front towards farmland and tree covered hills. The property has been extended which has greatly improved the main living area by adding a highly glazed garden room overlooking the garden. The lounge is a nicely proportioned room with a solid fuel stove creating a focal point in the room. The adjacent kitchen is spacious featuring a breakfast bar a second cosy lounge space. There is a GF WC in addition to the 4-piece bathroom upstairs. The bedrooms include two double rooms that overlook the farmland and a smaller single bedroom to the rear overlooking the garden. There is an attached garage with a remotely operated door and extensive garden with sheds, greenhouse, patio and lawn.