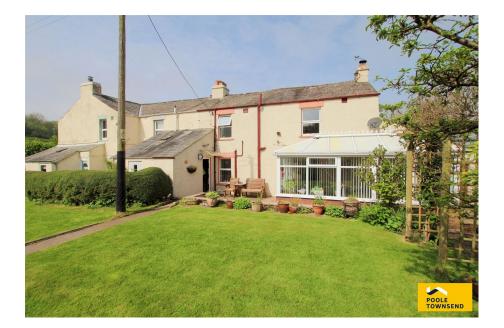

• Beautiful Countryside Views

Beautifully situated in a beautiful rural location with fabulous views to the front towards farmland and tree covered hills. The property has been extended which has greatly improved the main living area by adding a highly glazed garden room overlooking the garden. The lounge is a nicely proportioned room with a solid fuel stove creating a focal point in the room. The adjacent kitchen is spacious featuring a breakfast bar a second cosy lounge space. There is a GF WC in addition to the 4-piece bathroom upstairs. The bedrooms include two double rooms that overlook the farmland and a smaller single bedroom to the rear overlooking the garden. There is an attached garage with a remotely operated door and extensive garden with sheds, greenhouse, patio and lawn.