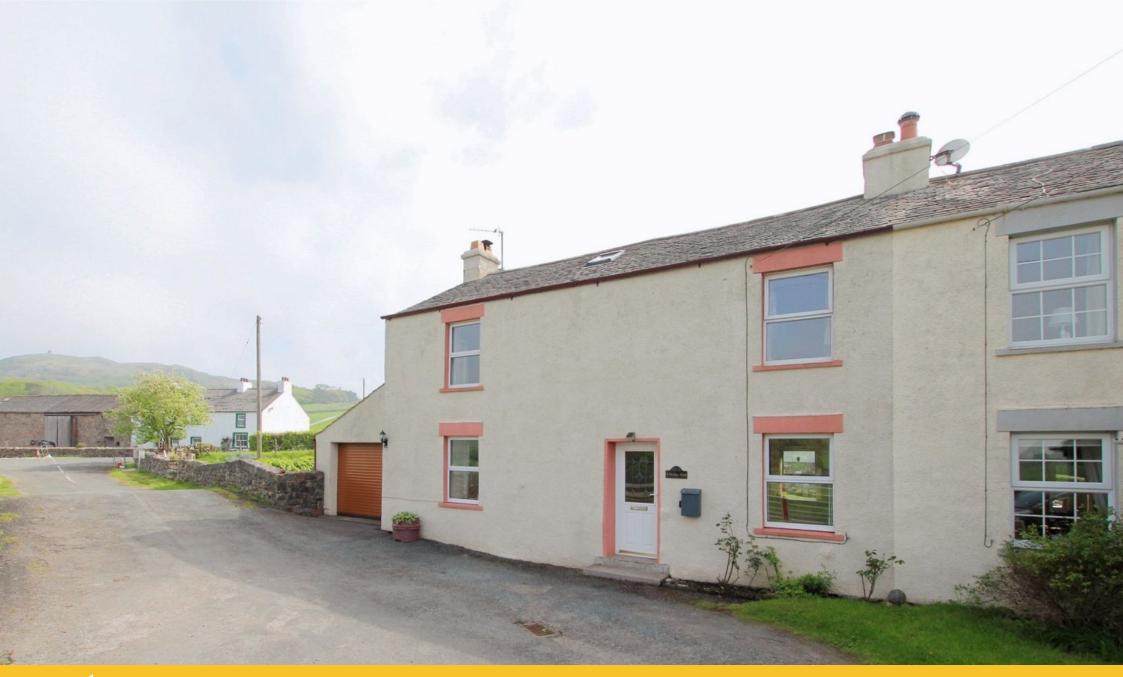

• Beautiful Countryside Views

Beautifully situated in a beautiful rural location with fabulous views to the front towards farmland and tree covered hills. The property has been extended which has greatly improved the main living area by adding a highly glazed garden room overlooking the garden. The lounge is a nicely proportioned room with a solid fuel stove creating a focal point in the room. The adjacent kitchen is spacious featuring a breakfast bar a second cosy lounge space. There is a GF WC in addition to the 4-piece bathroom upstairs. The bedrooms include two double rooms that overlook the farmland and a smaller single bedroom to the rear overlooking the garden. There is an attached garage with a remotely operated door and extensive garden with sheds, greenhouse, patio and lawn.