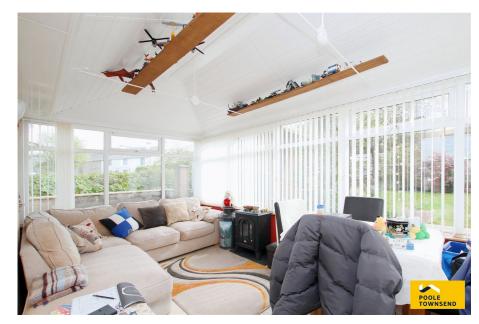

• Beautiful Countryside Views

Beautifully situated in a beautiful rural location with fabulous views to the front towards farmland and tree covered hills. The property has been extended which has greatly improved the main living area by adding a highly glazed garden room overlooking the garden. The lounge is a nicely proportioned room with a solid fuel stove creating a focal point in the room. The adjacent kitchen is spacious featuring a breakfast bar a second cosy lounge space. There is a GF WC in addition to the 4-piece bathroom upstairs. The bedrooms include two double rooms that overlook the farmland and a smaller single bedroom to the rear overlooking the garden. There is an attached garage with a remotely operated door and extensive garden with sheds, greenhouse, patio and lawn.