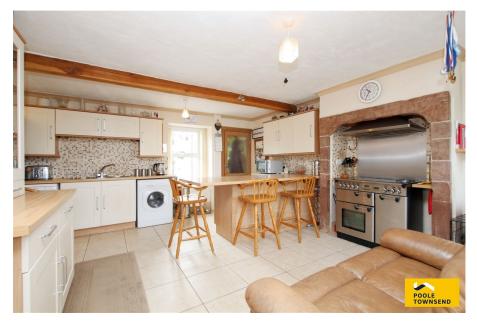

• Beautiful Countryside Views

Beautifully situated in a beautiful rural location with fabulous views to the front towards farmland and tree covered hills. The property has been extended which has greatly improved the main living area by adding a highly glazed garden room overlooking the garden. The lounge is a nicely proportioned room with a solid fuel stove creating a focal point in the room. The adjacent kitchen is spacious featuring a breakfast bar a second cosy lounge space. There is a GF WC in addition to the 4-piece bathroom upstairs. The bedrooms include two double rooms that overlook the farmland and a smaller single bedroom to the rear overlooking the garden. There is an attached garage with a remotely operated door and extensive garden with sheds, greenhouse, patio and lawn.