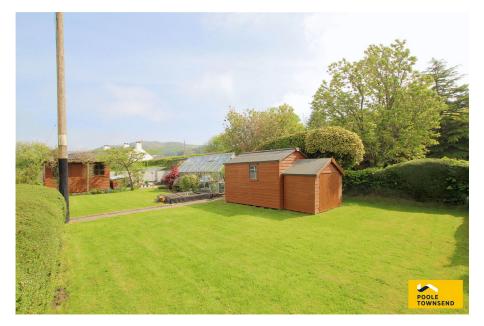

• Beautiful Countryside Views

Beautifully situated in a beautiful rural location with fabulous views to the front towards farmland and tree covered hills. The property has been extended which has greatly improved the main living area by adding a highly glazed garden room overlooking the garden. The lounge is a nicely proportioned room with a solid fuel stove creating a focal point in the room. The adjacent kitchen is spacious featuring a breakfast bar a second cosy lounge space. There is a GF WC in addition to the 4-piece bathroom upstairs. The bedrooms include two double rooms that overlook the farmland and a smaller single bedroom to the rear overlooking the garden. There is an attached garage with a remotely operated door and extensive garden with sheds, greenhouse, patio and lawn.