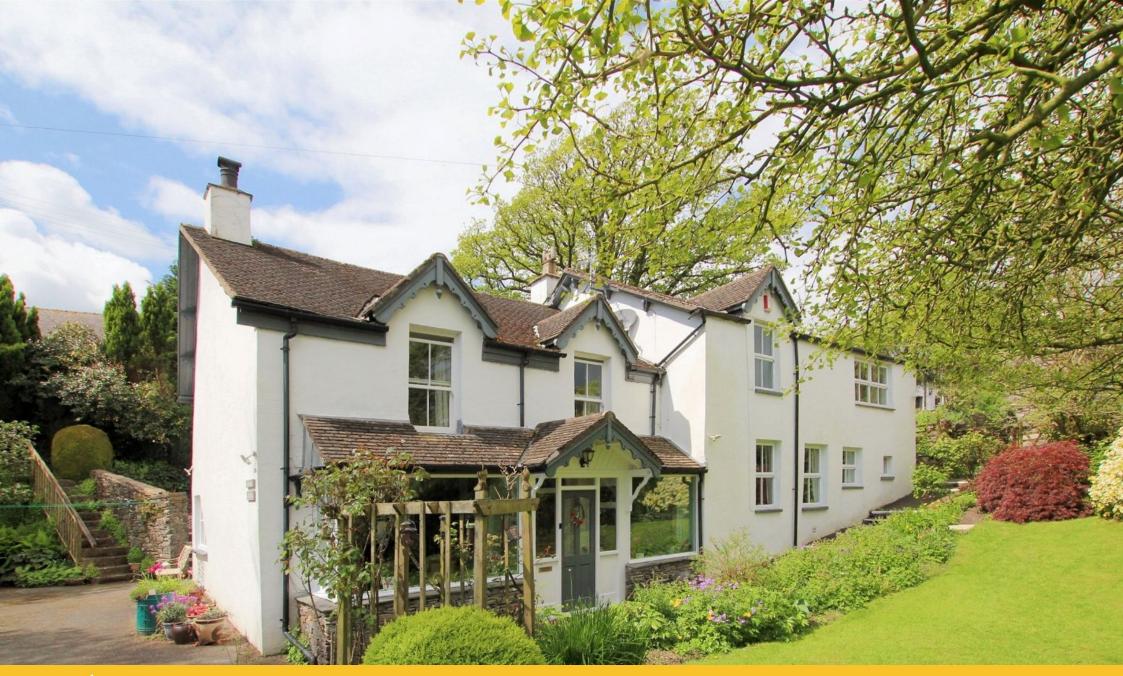

This idyllic looking property is set within stunning gardens in the rural hamlet of Arrad Foot. The garden has a variety of fruit trees, vegetable plot with greenhouse and a brook that runs along the rear boundary. The accommodation is nicely proportioned throughout, offering versatility in its use therefore broadening the property's appeal further. There are 3 reception rooms, a modern kitchen, 3 impressive size bedrooms, a bathroom and a shower room. There is an oil fired central heating system, outbuildings, twin garage and a gated driveway.