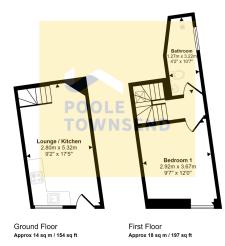

## Approx Gross Internal Area 33 sq m / 352 sq ft

This floorplan is only for illustrative purposes and is not to scale. Measurements of rooms, doors, windows, and any items are approximate and no responsibility is taken for any error, omission or miss-statement. Icons of items such as bathroom sultes are representations only and may not look like the real items. Made with Made Snappy 360.