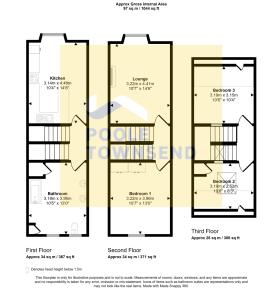

Nestled away within the heart of this vibrant market town, this property benefits from convenient access to all the central amenities Ulverston has to offer. This property would be ideal for a buy to let investor. The accommodation extends over three levels comprising of Bathroom and Kitchen to the ground floor, Bedroom 1 and Lounge to the first floor and Bedroom 2 and Spare Room to the upper floor. No upper chain.