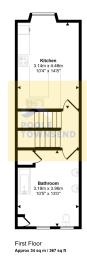

Flat 1, Buxton Mews, Buxton Place

£170,000

Leasehold

- Council Tax Band B
- Great Town Centre Location Close To Local Amenities
- Neutral Décor Throughout

Denotes head height below 1.5

This floorplan is only for illustrative purposes and is not to scale. Measurements of rooms, doors, windows, and any items are approximate and no responsibility is taken for any error, omission or mis-statement, loons of items such as bathroom suites are representations only and

Nestled away within the heart of this vibrant market town, this property benefits from convenient access to all the central amenities Ulverston has to offer. This property would be ideal for a buy to let investor. The accommodation extends over three levels comprising of Bathroom and Kitchen to the ground floor, Bedroom 1 and Lounge to the first floor and Bedroom 2 and Spare Room to the upper floor. No upper chain.