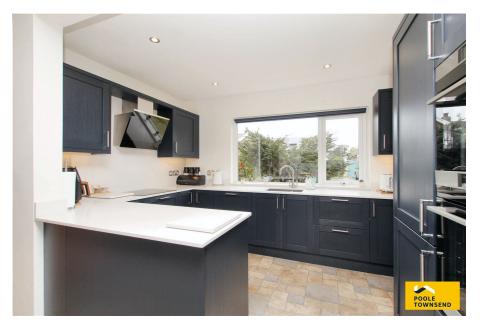

• Detached Garage

• Wrap-Around Garden

- Close to Local Amenities
- Council Tax Band: D

This is an immaculately presented family home that offers sizable accommodation over two floors, featuring three double bedrooms including a master bedroom with walk-in wardrobe and en-suite shower room. There is a fourth bedroom of single proportions, two reception areas, a stylishly presented bathroom and an open plan dining kitchen with separate laundry. There are colourful wrap-around gardens to the front and side with a private paved garden to the rear, a detached garage and extensive parking.