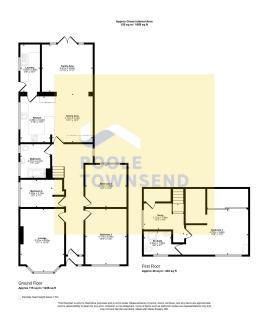

• Detached Garage

• Wrap-Around Garden

- Close to Local Amenities
- Council Tax Band: D

This is an immaculately presented family home that offers sizable accommodation over two floors, featuring three double bedrooms including a master bedroom with walk-in wardrobe and en-suite shower room. There is a fourth bedroom of single proportions, two reception areas, a stylishly presented bathroom and an open plan dining kitchen with separate laundry. There are colourful wrap-around gardens to the front and side with a private paved garden to the rear, a detached garage and extensive parking.