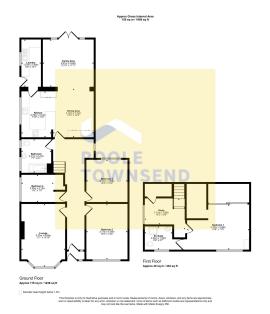

· Council Tax Band: D

This is an immaculately presented family home that offers sizable accommodation over two floors, featuring three double bedrooms including a master bedroom with walk-in wardrobe and en-suite shower room. There is a fourth bedroom of single proportions, two reception areas, a stylishly presented bathroom and an open plan dining kitchen with separate laundry. There are colourful wrap-around gardens to the front and side with a private paved garden to the rear, a detached garage and extensive parking.