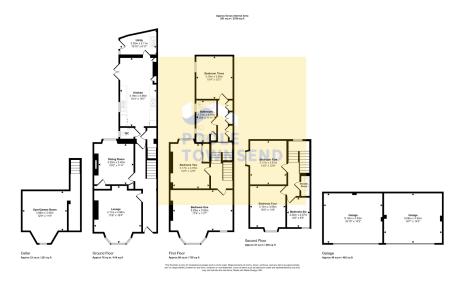

• Detached double garages

Council tax band E

Situated in one of the town's prime residential areas and enjoying far reaching views is this imposing and stylishly presented semi-detached property. Boasting both extensive and spacious accommodation sensibly arranged over three floors, many rooms retain a wealth of period features such as high ceilings with ornate cornice work, picture rails, deep skirtings and open fires. With the added benefit of a large full height cellar, surrounding south facing gardens, patios, parking and a detached building housing 2 large garages, this property must be viewed to be appreciated.