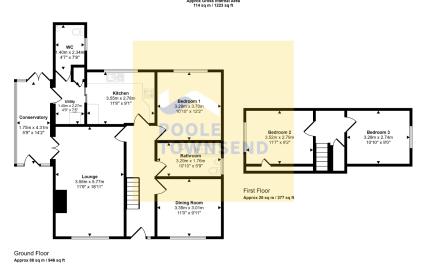

This delightful bungalow is located in a lovely village location, within walking distance to amenities and open countryside and only a short commute to the nearby Lake District and market town of Ulverston. The accommodation is over 2 floors featuring a large spacious lounge with, separate dining room and also conservatory that has access into the garden. The kitchen has an added bonus of a separate utility room. There is a fantastic lawned garden to the rear with views across the estuary and distant fells.